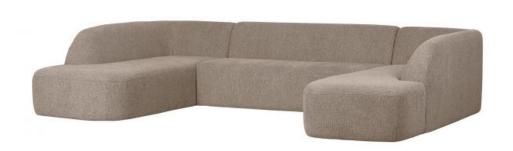

# SLOPING U-SHAPE SOFA NATURAL MELANGE

## Additional description

- Friendly rounded shape
- Very high seating comfort
- Upholstered in woven chenille (100% polyester)
- H 77 cm x W 339 cm x D 225 cm

Friendly shape, comfortable seating and silky soft upholstery. These are the distinctive features of the Sloping sofa! The Sloping series comes from the collection of Dutch interior design label BePureHome and is a true eye-catcher in your living space. The rounded, sleek design gives this comfy sofa a modern look. Simple and significant, Sloping.

#### Dimensions

- Height: 77 cm
- Width: 339 cm
- Depth: 225 cm
- Seat height: 43 cm

+31 88 96 66 300 info@deeekhoorn.com www.deeekhoorn.com