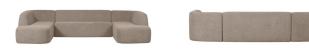

# SLOPING U-SHAPE SOFA NATURAL MELANGE

## Additional description

- Friendly rounded shape
- Very high seating comfort
- Upholstered in woven chenille (100% polyester)
- H 77 cm x W 339 cm x D 225 cm

Friendly shape, comfortable seating and silky soft upholstery. These are the distinctive features of the Sloping sofa! The Sloping series comes from the collection of Dutch interior design label BePureHome and is a true eye-catcher in your living space. The rounded, sleek design gives this comfy sofa a modern look. Simple and significant, Sloping.

#### Dimensions

- Height: 77 cm
- Width: 339 cm
- Depth: 225 cm
- Seat height: 43 cm

+31 88 96 66 300 info@deeekhoorn.com www.deeekhoorn.com