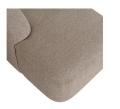

The Sloping series is upholstered in a woven chenille with a Martindale of 38,000. The Savoi woven fabric is composed of 100% polyester chenille, giving it a soft grip. The clearly visible weave pattern is given an extra dimension by the striking colour nuances. These hues create a cool look. As the fabric is coloured thread by thread, Savoi is known for its colourfastness.