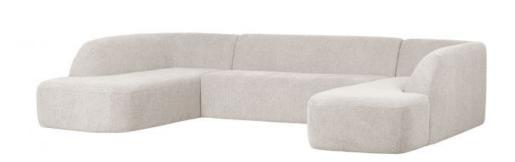

## **SLOPING U-SHAPE SOFA PEARL MELANGE**

| Color finish      | pearl melange |
|-------------------|---------------|
| Packages          | 3             |
| Country of origin | PL            |
| Intrastat Code    | 94014100      |
|                   |               |

Additional description

- Friendly rounded shape
- Very high seating comfort
- Upholstered in woven chenille (100% polyester)
- H 77 cm x W 339 cm x D 225 cm

Friendly shape, comfortable seating and silky soft upholstery. These are the distinctive features of the Sloping sofa! The Sloping series comes from the collection of Dutch interior design label BePureHome and is a true eye-catcher in your living space. The rounded, sleek design gives this comfy sofa a modern look. Simple and significant, Sloping.