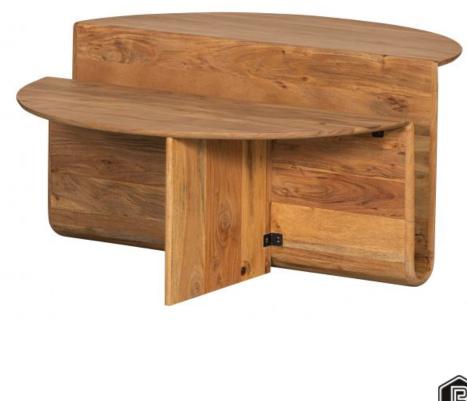

## JAWS COFFEE TABLE WOOD NATURAL

| EAN               | 8714713193264 |
|-------------------|---------------|
| Dimensions        | 45x90x90      |
| Material          | acacia        |
| Color finish      | natural       |
| Packages          | 1             |
| Country of origin | IN            |
| Intrastat Code    | 94036010      |

Additional description

- Playfully shaped side table
- Made of treated acacia wood
- Can be used flexibly
- H 45 cm x Ø 90 cm

Enrich your seating area with this generous Jaws side table from the collection of Dutch interior design brand BePureHome. Made of acacia wood with a colour-strengthening lacquer, Jaws shines with its red-brown hue in your seating area. The two staggered tabletops offer plenty of space for your cup of coffee and the playful trough is a handy place for the nicest magazines. Nice and functional!