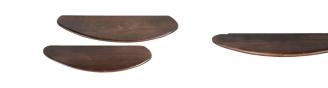

- Decorative wall shelf set of two
- Made of walnut veneer
- Smooth finish
- H 2 cm x W 50 cm x D 14 cm

Looking for sleek, generous wall shelves? Then look no further! The set of two Layer wall shelves, from the collection by Dutch interior design brand BePureHome, is a subtle pair. The shelves are made of wood with a walnut veneer.

### Dimensions

- Height: 2 cm
- Width: 50 cm
- Depth: 14 cm
- Wood thickness: 2 cm
- Weight: 1.5 kg