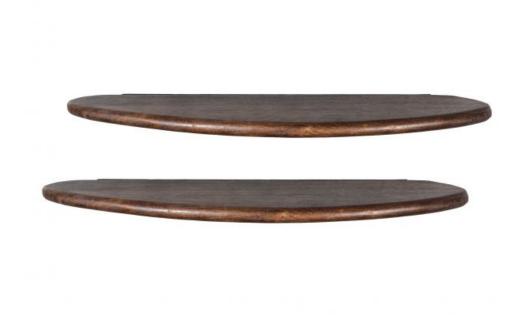

## **SET OF 2 - LAYER WALL SHELVES WOOD WALNUT**

| Packages               | 1        |
|------------------------|----------|
| Country of origin      | IN       |
| Intrastat Code         | 94036000 |
| Additional description |          |

- Decorative wall shelf set of two
- Made of walnut veneer
- Smooth finish
- H 2 cm x W 50 cm x D 14 cm

Looking for sleek, generous wall shelves? Then look no further! The set of two Layer wall shelves, from the collection by Dutch interior design brand BePureHome, is a subtle pair. The shelves are made of wood with a walnut veneer.

### Dimensions

- Height: 2 cm
- Width: 50 cm
- Depth: 14 cm
- Wood thickness: 2 cm
- Weight: 1.5 kg