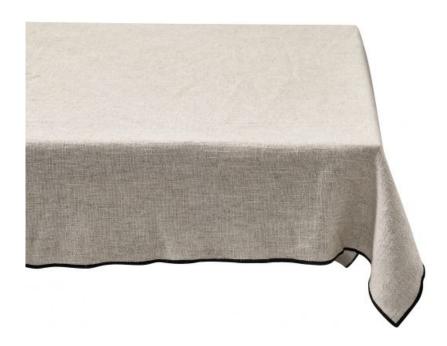

## STITCH TABLE CLOTH CONTRAST STITCHING NATURAL

## Additional description

- Tablecloth with eye-catching piping
- Made of 75% viscose / 25% linen
- Luxurious quality
- L 140 cm x W 250 cm

The Stitch tablecloth is a generous tablecloth with a luxurious quality. The rug from the BePureHome collection has a material mix of 75% viscose and 25% linen, resulting in a supple fabric that is z