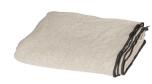

## STITCH TABLE CLOTH CONTRAST STITCHING NATURAL

## Additional description

- Tablecloth with eye-catching piping
- Made of 75% viscose / 25% linen
- Luxurious quality
- L 140 cm x W 250 cm

The Stitch tablecloth is a generous tablecloth with a luxurious quality. The rug from the BePureHome collection has a material mix of 75% viscose and 25% linen, resulting in a supple fabric that is z