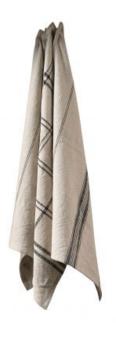

# SET OF 3 - NIENE TEA TOWELS STRIPE/PANE CLAY

## Additional description

- Set of three tea towels with graphic pattern
- Made of 100% natural cotton
- Natural color palette
- L 70 cm x W 50 cm

You can now dry the dishes in natural style with the set of three Niene tea towels from the BePureHome collection. The Niene cloths are made of natural cotton which ensures good water absorption. The clay colored finish and graphic print give the tea towels a minimalistic and down-to-earth look.