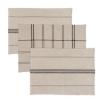

# SET OF 3 - NIENE TEA TOWELS STRIPE/PANE CLAY

## Additional description

- Set of three tea towels with graphic pattern
- Made of 100% natural cotton
- Natural color palette
- L 70 cm x W 50 cm

You can now dry the dishes in natural style with the set of three Niene tea towels from the BePureHome collection. The Niene cloths are made of natural cotton which ensures good water absorption. The clay colored finish and graphic print give the tea towels a minimalistic and down-to-earth look.