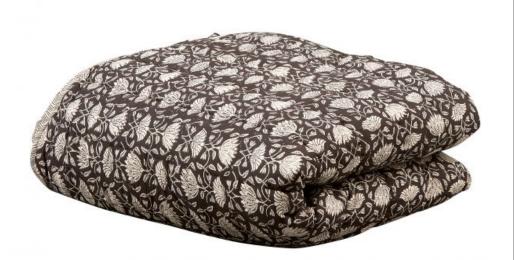

# **BLEND QUILT/PLAID BLACK/OFF WHITE 220x265CM**

The plaid is delivered per piece. Th...

+31 88 96 66 300 info@deeekhoorn.com

www.deeekhoorn.com

www.deeekhoorn.com | 30-10-2023 | CustomerNo 108916

## Additional description

- Generous guilt with romantic pattern
- Made of 100% natural cotton
- Extra nice: with stripe print on other side!
- L 220 cm x W 265 cm

The very generous quilt Blend by Dutch interior design brand BePureHome is both generous in size and quality. The romantic floral print on one side gives a moody vibe to your relaxing corner. The striped print on the other side is a refreshing variation and brings a light and airy atmosphere to your seating area. This way, Blend fits all seasons in your living space!