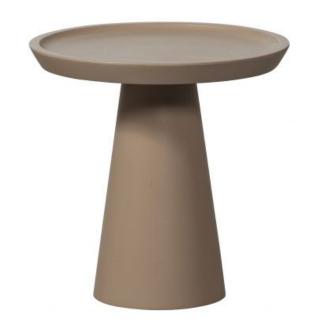

## Additional description

- Stylish side table with sturdy leg
- Sleek design with rounded corners
- Made of mango wood
- H 45 cm x W 45 cm x D 45 cm

The Coffee A Gogo side table is a stylish piece with a matt brown shade. The side table comes from the collection of Dutch interior design brand vtwonen. The wide, round leg ensures a stable stand and gives a peaceful look. The round top has a subtle upright edge, adding a luxurious touch.

### Dimensions

- Height: 45 cm
- Width: 45 cm
- Depth: 45 cm
- Top thickness: 4 cm
- Leg height: 41 cm
- Weight capacity: 15 kg