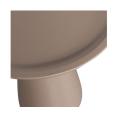

## Additional description

- Stylish side table with sturdy leg
- Sleek design with rounded corners
- Made of mango wood
- H 45 cm x W 45 cm x D 45 cm

The Coffee A Gogo side table is a stylish piece with a matt brown shade. The side table comes from the collection of Dutch interior design brand vtwonen. The wide, round leg ensures a stable stand and gives a peaceful look. The round top has a subtle upright edge, adding a luxurious touch.