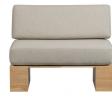

## Additional description

- Sturdy wall bench with comfortable cushions
- Bold design by rough block leg
- Upholstered with a durable bouclé (100% Harmolan PP)
- H 84 cm x W 100 cm x D 67 cm

The Eat Up wall bench by vtwonen is a playful designer item with its coarse block leg, subtle corner jointing techniques and the generous cushions. With its basic design, the bench is an easy item to combine with various interior styles, the neutral oak gives a Scandinavian touch to this comfortable piece of seating.

### Dimensions

- Height: 84 cm
- Width: 100 cm
- Depth: 67 cm
- Seat height: 46 cm
- Seat width: 100 cm
- Seat depth: 47 cm
- Leg height: 27 cm

+31 88 96 66 300 info@deeekhoorn.com www.deeekhoorn.com

The Curry bouclé is easy to care for and very colourfast. Keep it clean weekly with a hoover and furniture brush. Stubborn stains can easily ...