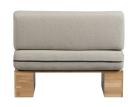

## Additional description

- Sturdy wall bench with comfortable cushions
- Bold design by rough block leg
- Upholstered with a durable bouclé (100% Harmolan PP)
- H 84 cm x W 100 cm x D 67 cm

The Eat Up wall bench by vtwonen is a playful designer item with its coarse block leg, subtle corner jointing techniques and the generous cushions. With its basic design, the bench is an easy item to combine with various interior styles, the neutral oak gives a Scandinavian touch to this comfortable piece of seating.

### Dimensions

- Height: 84 cm
- Width: 100 cm
- Depth: 67 cm
- Seat height: 46 cm
- Seat width: 100 cm
- Seat depth: 47 cm
- Leg height: 27 cm

+31 88 96 66 300 info@deeekhoorn.com www.deeekhoorn.com

The Curry bouclé is easy to care for and very colourfast. Keep it clean weekly with a hoover and furniture brush. Stubborn stains can easily ...