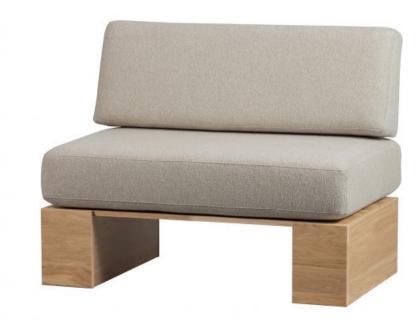

## Additional description

- Sturdy wall bench with comfortable cushions
- Bold design by rough block leg
- Upholstered with a durable bouclé (100% Harmolan PP)
- H 84 cm x W 100 cm x D 67 cm

The Eat Up wall bench by vtwonen is a playful designer item with its coarse block leg, subtle corner jointing techniques and the generous cushions. With its basic design, the bench is an easy item to combine with various interior styles, the neutral oak gives a Scandinavian touch to this comfortable piece of seating.

#### Material

The Curry bouclé fabric has an even colouring and a slightly felt-like grip. The woolly bouclé is made of 100% Harmolan PP, making the fabric a durable choice. Harmolan PP can be recycled up to 10 times and producing the synthetic threads requires no water use and chemicals. With a Martindale of 45,000, the fabric is suitable for reasonably intensive residential use and stays in good shape.

### Dimensions

- Height: 84 cm
- Width: 100 cm
- Depth: 67 cm
- Seat height: 46 cm
- Seat width: 100 cm
- Seat depth: 47 cm
- Leg height: 27 cm

+31 88 96 66 300 info@deeekhoorn.com www.deeekhoorn.com

The Curry bouclé is easy to care for and very colourfast. Keep it clean weekly with a hoover and furniture brush. Stubborn stains can easily ...