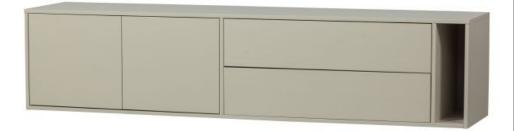

# SETTLE DOWN TV UNIT 200CM PINE DUST [fsc]

## Additional description

- Stylish TV cabinet
- Made of FSC-certified pine wood
- Finished in matt colour: dust
- H 45 cm x W 200 cm x D 44 cm

The Settle Down TV cabinet is a stylish piece from the collection of Dutch interior design brand vtwonen. With its combination of doors, drawers and an open compartment, the Settle Down furniture is easy to arrange as desired. Cables and cords out of sight and your favourite LPs in the narrow open compartment.

## Dimensions

- Height: 45 cm
- Width: 200 cm
- Depth: 44 cm
- Capacity open compartme
- Contents 2x drawer: H 20
- Capacity open compartme

+31 88 96 66 300 info@deeekhoorn.com www.deeekhoorn.com

www.deeekhoorn.com | 30-10-2023 | CustomerNo 108916