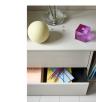

## Additional description

- Stylish TV cabinet
- Made of FSC-certified pine wood
- Finished in matt colour: dust
- H 45 cm x W 200 cm x D 44 cm

The Settle Down TV cabinet is a stylish piece from the collection of Dutch interior design brand vtwonen. With its combination of doors, drawers and an open compartment, the Settle Down furniture is easy to arrange as desired. Cables and cords out of sight and your favourite LPs in the narrow open compartment.

## Dimensions

- Height: 45 cm
- Width: 200 cm
- Depth: 44 cm
- Capacity open compartme
- Contents 2x drawer: H 20
- Capacity open compartme

+31 88 96 66 300 info@deeekhoorn.com www.deeekhoorn.com

www.deeekhoorn.com | 30-10-2023 | CustomerNo 108916