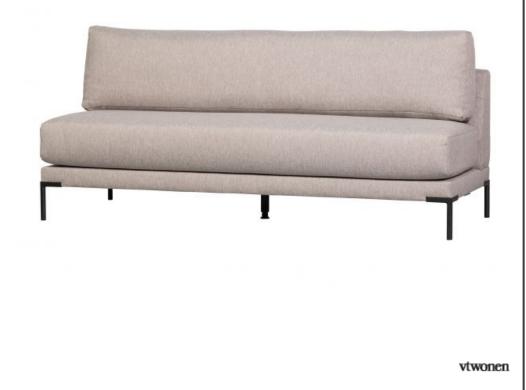

## **COUPLE DINING BENCH ELEMENT 200CM NATURAL**

| Dimensions        | 73x200x80         |
|-------------------|-------------------|
| Material          | 100% pes          |
| Color finish      | natural           |
| Packages          | 1                 |
| Country of origin | PL                |
| Assembly required | Assembly required |
| Intrastat Code    | 94016100          |

Additional description

- Part of the vtwonen Couple series
- Airy design through the high, stylish leg
- Upholstered with a woven melange fabric (100% Harmolan PP)
- H 73 cm x W 200 cm x D 80 cm

Expand, slide and rearrange. With the Couple dining bench element series from vtwonen, you create the ultimate in flexible dining. The stylish design is emphasised by the high, black leg with a cylinder shape. The comfortable cushions are upholstered in a woven melange fabric that is also made super durable. Choose from one of the four neutral colours or opt for a combination of the basic shades to create a playful dining area. Place, pair, ready!