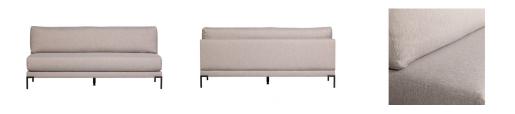

Additional description

- Part of the vtwonen Couple series
- Airy design through the high, stylish leg
- Upholstered with a woven melange fabric (100% Harmolan PP)
- H 73 cm x W 200 cm x D 80 cm

Expand, slide and rearrange. With the Couple dining bench element series from vtwonen, you create the ultimate in flexible dining. The stylish design is emphasised by the high, black leg with a cylinder shape. The comfortable cushions are upholstered in a woven melange fabric that is also made super durable. Choose from one of the four neutral colours or opt for a combination of the basic shades to create a playful dining area. Place, pair, ready!

## Material

The Couple dining bench se woven fabric with a subtle  $\epsilon$  of 100% Harmolan PP, makin.

+31 88 96 66 300 info@deeekhoorn.com www.deeekhoorn.com

www.deeekhoorn.com | 27-10-2023 | CustomerNo 108916