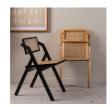

## Additional description

- Comfortable folding chair
- Wooden frame with rattan woven seat
- Easy to store
- H 77 cm x W 47 cm x D 60 cm

The Weft folding chair is the outdoor item you've been looking for! This handy seat comes from the collection of Dutch interior design brand Basiclabel and is characterised by stylish simplicity and practical ingenuity. The wooden frame offers the stability and durability you're looking for combined with the easy maintenance of the plastic rattan.