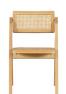

## Additional description

- Comfortable folding chair
- Wooden frame with rattan woven seat
- Easy to store
- H 77 cm x W 47 cm x D 60 cm

The Weft folding chair is the outdoor item you've been looking for! This handy seat comes from the collection of Dutch interior design brand Basiclabel and is characterised by stylish simplicity and practical ingenuity. The wooden frame offers the stability and durability you're looking for combined with the easy maintenance of the plastic rattan.