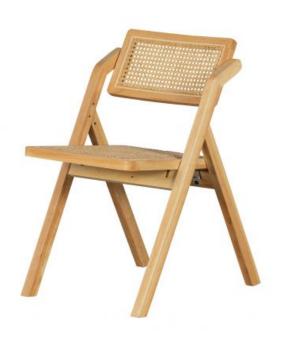

## WEFT FOLDING CHAIR RATTAN/WOOD NATURAL

basıclabel

| EAN               | 8714713190546 |
|-------------------|---------------|
| Dimensions        | 77x47x60      |
| Material          | wood          |
| Color finish      | natural       |
| Packages          | 1             |
| Country of origin | CN            |
| Intrastat Code    | 94016900      |

## Additional description

- Comfortable folding chair
- Wooden frame with rattan woven seat
- Easy to store
- H 77 cm x W 47 cm x D 60 cm

The Weft folding chair is the outdoor item you've been looking for! This handy seat comes from the collection of Dutch interior design brand Basiclabel and is characterised by stylish simplicity and practical ingenuity. The wooden frame offers the stability and durability you're looking for combined with the easy maintenance of the plastic rattan.