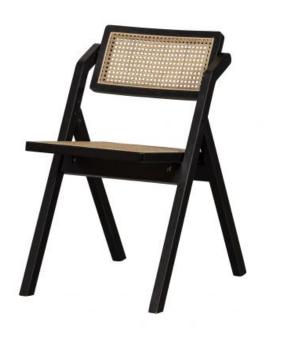

## WEFT FOLDING CHAIR RATTAN/WOOD BLACK

basıclabel

| Productcode            | 200405-Z      |
|------------------------|---------------|
| EAN                    | 8714713190553 |
| Dimensions             | 77x47x60      |
| Material               | wood          |
| Color finish           | black         |
| Packages               | 1             |
| Country of origin      | CN            |
| Intrastat Code         | 94016900      |
| Additional description |               |

- Comfortable folding chair
- Wooden frame with rattan woven seat
- Easy to store
- H 77 cm x W 47 cm x D 60 cm

The Weft folding chair is the outdoor item you've been looking for! This handy seat comes from the collection of Dutch interior design brand Basiclabel and is characterised by stylish simplicity and practical ingenuity. The wooden frame offers the stability and durability you're looking for combined with the easy maintenance of the plastic rattan.