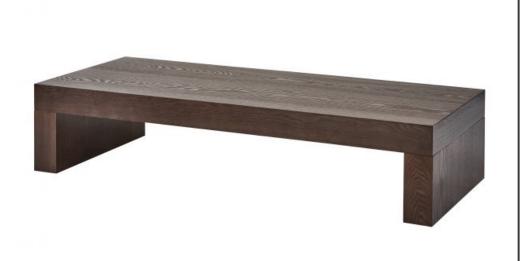

## MARTE COFFEE TABLE WOOD BROWN

#### Additional description

- Robust coffee table
- Coarse wood structure with brown finish
- Striking thanks to its generous tabletop
- H 25 cm x W 120 cm x D 50 cm

The Marte coffee table is from the collection of Dutch interior design brand WOOOD. Marte is a tough, robust coffee table with a simple design. The coarse woodwork is protected with a brown-coloured coating, so Marte easily blends into various interior styles from bohemian to japandi.

#### Material

Marte is made of natural wood with a coarse texture, giving the table a lively look. The finish is in a brown, matt colour shade.

#### Dimensions

- Height: 25 cm
- Width: 120  $\mbox{cm}$
- Depth: 50 cm
- Carrying capacity: 15 kg
- Weight: 10 kg