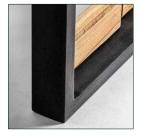

## **DIMENSIONS**

Measurements (length x width x height):  $240 \times 6 \times 100 \text{ cm}$ .

Weight: 26,5 kg.

Frame: 3X3 cm.

Canvas size: 234X94 cm.

Hanging position: Horizontal and Vertical

| Packaging | Туре   | Units/Box | Content | Volume | Length | Wide | High | Weigth (Kg) |
|-----------|--------|-----------|---------|--------|--------|------|------|-------------|
|           | CARTON | 1         |         | 0.2562 | 2.44   | 10   | 1.05 | 30,0        |