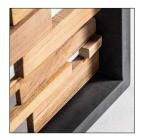

## Teak wood

Artisanal hand made. Differences in shades, tones or certain imperfections (knots, marks, cracks) are considered as a added value that makes this piece as unique.

## **DIMENSIONS**

Measurements (length x width x height):  $240 \times 6 \times 100 \text{ cm}$ .

Weight: 26,5 kg.

Frame: 3X3 cm.

Canvas size: 234X94 cm.

Hanging position: Horizontal and Vertical

| Packaging | Туре   | Units/Box | Content | Volume | Length | Wide | High | Weigth (Kg) |
|-----------|--------|-----------|---------|--------|--------|------|------|-------------|
|           | CARTON | 1         |         | 0.2562 | 2.44   | 10   | 1.05 | 30,0        |