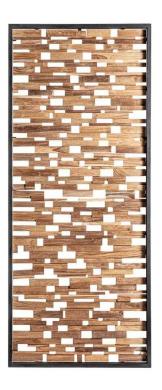

## Ref. 32930 WALL ART

## COMPOSITION

## Teak wood

Artisanal hand made. Differences in shades, tones or certain imperfections (knots, marks, cracks) are considered as a added value that makes this piece as unique.

## **DIMENSIONS**

Measurements (length x width x height):  $240 \times 6 \times 100 \text{ cm}$ .

Weight: 26,5 kg.

Frame: 3X3 cm.

Canvas size: 234X94 cm.

Hanging position: Horizontal and Vertical

| Packaging | Туре   | Units/Box | Content | Volume | Length | Wide | High | Weigth (Kg) |
|-----------|--------|-----------|---------|--------|--------|------|------|-------------|
|           | CARTON | 1         |         | 0.2562 | 2.44   | 10   | 1.05 | 30,0        |