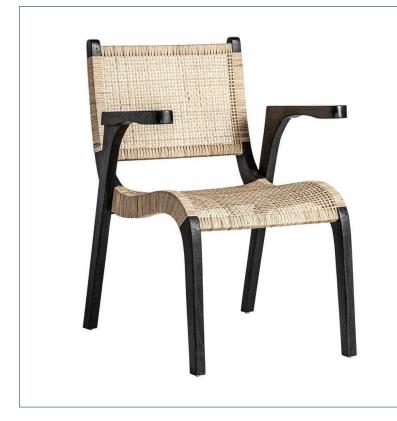

## Ref. 32973 LYDFORD ARMCHAIR

## COMPOSITION

Teak wood combined with rattan.

Artisanal hand made. Differences in shades, tones or certain imperfections (knots, marks, cracks) are considered as a added value that makes this piece as unique.

DIMENSIONS

Measurements (length x width x height): 62 x 70 x 86 cm.

Weight: 7,4 kg.

Legs dimensions: 4,5X3X41,5 cm.

Seat size: 49x50X6 cm.

Height floor to seat: 45 cm.

Height floor to armrest: 65,5 cm.

Backrest size: 51X3X34 cm.