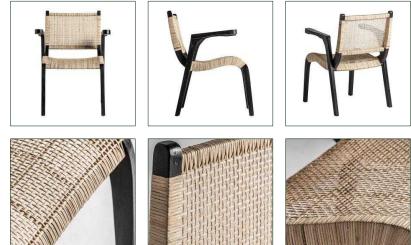

## Ref. 32973 LYDFORD ARMCHAIR

## COMPOSITION

Teak wood combined with rattan.

Artisanal hand made. Differences in shades, tones or certain imperfections (knots, marks, cracks) are considered as a added value that makes this piece as unique.