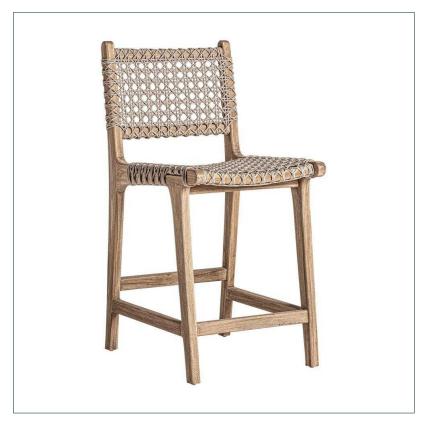

## Ref. 32976 BEARDON STOOL

## COMPOSITION

Teak wood combined with synthetic.

Artisanal hand made. Differences in shades, tones or certain imperfections (knots, marks, cracks) are considered as a added value that makes this piece as unique.

## **DIMENSIONS**

Measurements (length x width x height):  $46 \times 59 \times 96 \text{ cm}$ .

Weight: 6,5 kg.

Legs dimensions: 4x2,5x53 cm.

Seat size: 45x40X3 cm.

Height floor to seat: 62 cm.

Backrest size: 45X3X29 cm.