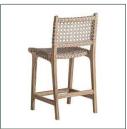

## Ref. 32976 BEARDON STOOL

## COMPOSITION

Teak wood combined with synthetic.

Artisanal hand made. Differences in shades, tones or certain imperfections (knots, marks, cracks) are considered as a added value that makes this piece as unique.

## **DIMENSIONS**

Measurements (length x width x height):  $46 \times 59 \times 96 \text{ cm}$ .

Weight: 6,5 kg.

Legs dimensions: 4x2,5x53 cm.

Seat size: 45x40X3 cm.

Height floor to seat: 62 cm.

Backrest size: 45X3X29 cm.