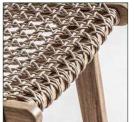

## COMPOSITION

Teak wood combined with synthetic.

Artisanal hand made. Differences in shades, tones or certain imperfections (knots, marks, cracks) are considered as a added value that makes this piece as unique.