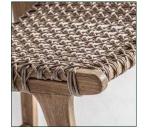

## COMPOSITION

Teak wood combined with synthetic.

Artisanal hand made. Differences in shades, tones or certain imperfections (knots, marks, cracks) are considered as a added value that makes this piece as unique.