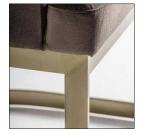

## COMPOSITION

Velvet combined with steel.

## **DIMENSIONS**

Measurements (length x width x height):  $61 \times 60 \times 75$  cm.

Weight: 11,0 kg.

Legs dimensions: 1X4X36 cm.

Seat size: 44X52X13 cm.

Height floor to seat: 51 cm.

Height floor to armrest: 76 cm.