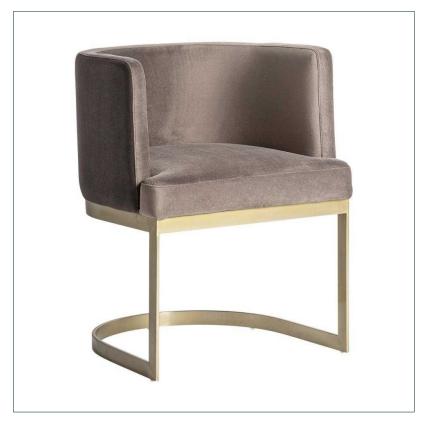

## Ref. 33015 BETLIAR CHAIR

## COMPOSITION

Velvet combined with steel.

## **DIMENSIONS**

Measurements (length x width x height):  $61 \times 60 \times 75$  cm.

Weight: 11,0 kg.

Legs dimensions: 1X4X36 cm.

Seat size: 44X52X13 cm.

Height floor to seat: 51 cm.

Height floor to armrest: 76 cm.

Backrest size: 36X6X27 cm.

Supported Weight: 120 kg.

Cleaning instructions: Velvet part: Clean with a cloth with warm water and a soft bristle brush. Metal part: Clean with a cloth dampened with soap and water.