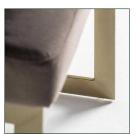

## COMPOSITION

Velvet combined with steel.

## **DIMENSIONS**

Measurements (length x width x height):  $61 \times 60 \times 75$  cm.

Weight: 11,0 kg.

Legs dimensions: 1X4X36 cm.

Seat size: 44X52X13 cm.

Height floor to seat: 51 cm.

Height floor to armrest: 76 cm.