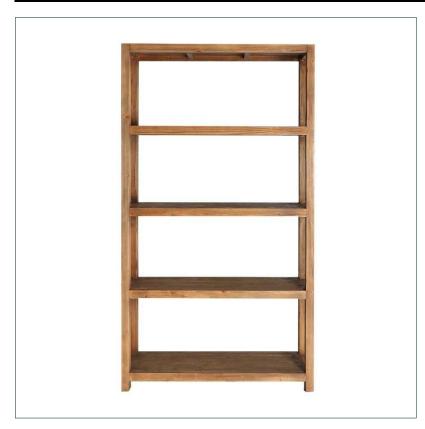

## Ref. 33081 UDINE BOOKCASE

## COMPOSITION

Recycled elm tree wood

Artisanal hand made. Differences in shades, tones or certain imperfections (knots, marks, cracks) are considered as a added value that makes this piece as unique.

## **DIMENSIONS**

Measurements (length x width x height):  $115 \times 41 \times 206$  cm.

Weight: 37,9 kg.

Interior space: 104,5x45x189 cm.

Number of shelves:

Type of shelves: fixed

Height between shelves: