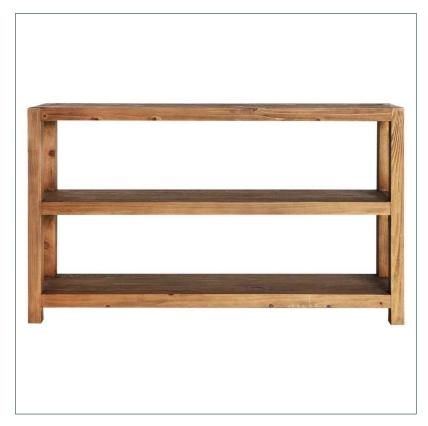

## Ref. 33082 UDINE CONSOLE TABLE

## COMPOSITION

Recycled elm tree wood

Artisanal hand made. Differences in shades, tones or certain imperfections (knots, marks, cracks) are considered as a added value that makes this piece as unique.

## DIMENSIONS

Measurements (length x width x height): 140 x 45 x 80 cm.

Weight: 21,6 kg.

Interior space: 130X45X63,5 cm.

Number of shelves:

Type of shelves: fixed

Height between shelves: 29,5 cm.

Max. Weight per shelf: 15 kg.