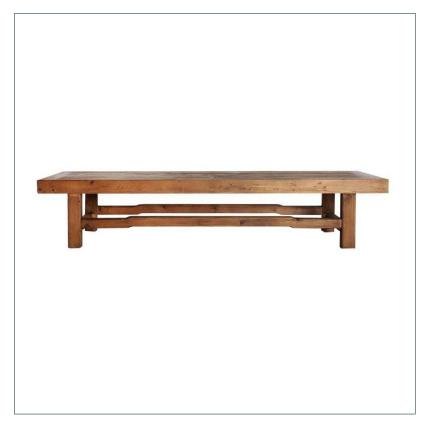

## Ref. 33083 UDINE COFFEE TABLE

## COMPOSITION

Recycled elm tree wood

Artisanal hand made. Differences in shades, tones or certain imperfections (knots, marks, cracks) are considered as a added value that makes this piece as unique.

## DIMENSIONS

Measurements (length x width x height):  $180 \times 60 \times 36 \text{ cm}$ .

Weight: 32,6 kg.

Legs dimensions: 10X5X28 cm.

Space between legs: 127X47 cm.

Edge table to leg: 16 cm.

Board thickness: 7 cm.