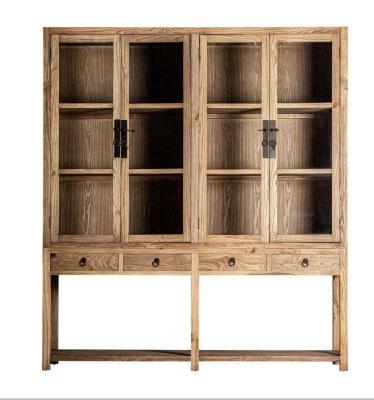

## Ref. 33226 MAWGAN GLASS CABINET

## COMPOSITION

Elm wood

DIMENSIONS

Measurements (length x width x height): 200 x 45 x 225 cm.

Weight: 115,0 kg.

Number of drawers: 4

Interior drawers: 40X35X9 cm.

Number of doors: 4

Interior space: 93X39X135 cm.

Number of shelves: 4

Type of shelves: fixed

Height between shelves: 41 cm.

Legs dimensions: 5X4X8 cm.

Space between legs: 93X37 cm.

Board thickness: 2 cm.

Detachable parts: structure

Supported Weight: 80 kg.

Not Included: Wall hanging system.

| Packaging | Туре   | Units/Box | Content | Volume | Length | Wide | High | Weigth (Kg) |
|-----------|--------|-----------|---------|--------|--------|------|------|-------------|
|           | CARTON | 1         |         | 0.9156 | 2.04   | 51   | 88   | 39,1        |
|           | CARTON | 1         | PRODUCT | 1.5759 | 2.06   | 51   | 1.50 | 86,4        |