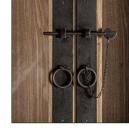

## COMPOSITION

Elm wood

DIMENSIONS

Measurements (length x width x height): 200 x 45 x 225 cm.

Weight: 115,0 kg.

Number of drawers: 4

Interior drawers: 40X35X9 cm.

Number of doors: 4