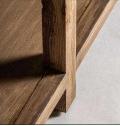

Interior space: 93X39X135 cm.

Number of shelves: 4

Type of shelves: fixed

Height between shelves: 41 cm.

Legs dimensions: 5X4X8 cm.

Space between legs: 93X37 cm.

Board thickness: 2 cm.

Detachable parts: structure