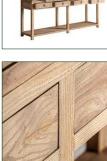

## COMPOSITION

Elm wood

DIMENSIONS

Measurements (length x width x height): 200 x 45 x 225 cm.

Weight: 115,0 kg.

Number of drawers: 4

Interior drawers: 40X35X9 cm.

Number of doors: 4

Interior space: 93X39X135 cm.

Number of shelves: 4

Type of shelves: fixed

Height between shelves: 41 cm.

Legs dimensions: 5X4X8 cm.

Space between legs: 93X37 cm.

Board thickness: 2 cm.

Detachable parts: structure