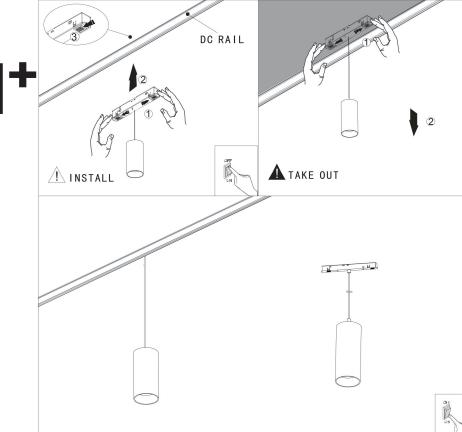

Preparation for work and connection to the electrical network

- + All installation and dismantling work should be performed in a powered down state only.
- + Unpack the lamp and check its integrity.
- The lamp is designed for installation in the EXILITY magnetic track system.
   The installation of the track and its connection to the network must be carried out by qualified specialists. The procedure for installing the track and connecting it to the network is indicated in the track instruction manual.
   Mount the luminaire as shown in the figure. When installing or removing the luminaire, it is recommended to turn off the track power.
- + Use a soft, dry cloth to clean the product with the power switched off. Do not use chemically aggressive cleaning agents.

### **Attention!**

All installation and mounting services must be provided by persons having the appropriate permits and qualifications. Please, contact a qualified electrician, where necessary. Do not use the lamp if there is any external damage.