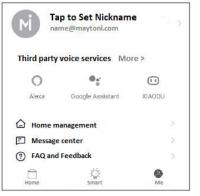

## Applying scripts to device operation

After completing the process of adding a device, name it, link it to a specific room of your home and configure its operation using the functionality of the mobile application, using scripts, by going to the appropriate tab in the main menu, based on your needs and tasks, and then the device will be able to work in fully automatic mode without your participation.

Advanced application settings

By going to the Profile tab in the main menu of the application, you can personalize your account, link it to voice assistants for even more flexible control of your smart devices. Add your family members as friends and send them your settings to be able to control lighting from other devices.