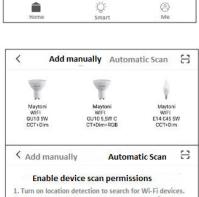

### Connecting the device to a Wi-Fi network

- Please make sure your Wi-Fi network is 2.4GHz before connecting the lamp, otherwise the device will not be able to connect and be controlled through the 1 mobile app.
- 2. For a strong signal, additionally connect Bluetooth on your device.
- Install and launch the Maytoni Smart mobile app. 3.
- Create an account and register using your email address, follow the instructions to complete this procedure. 4.
- You will receive a secret code to the email address that was specified during registration then you need to enter it in the appropriate window, come up with a password and complete the registration. 5.

+

0

- Install, connect the lamp and supply power. 6.
- After applying power to the device and completing the registration, make sure that the lamps blink, which indicates that they are in pairing mode.Within 10 minutes, the lamps need to be added to the application. 7.
- Select your lamp model or click search for a device in automatic mode. 8.

No device: Add Device

Ö

Don't worry, we don't record or store your location data. 2. If you are not sure about the device type, please enable these permissions.