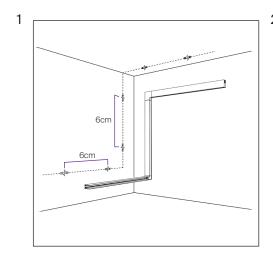

## INSTALLATION INSTRUCTION

- 1. Cut the track according to the design dimensions. Cutting is allowed anywhere at an angle of 90 degrees.
- 2. Shorten the conductors by 5mm and crimp their guides into the track.
- 3. Drill holes for power cable entry and chamfer.
- 4. Connect the track sections with connectors and install the plugs.

# CONNECTING THE POWER TO THE TRACK

- 1. Prepare a niche, place a driver in it and bring a 230V 50Hz power cable to it.
- 2. Connect the driver to the network 230V 50Hz according to the designations on it. The power reserve of the driver must be at least 20%.
- 3. Connect the power input of the truck to the appropriate terminals of the driver (black, brown wires to the V+ terminal, white and blue wires to the V-terminal).
- 4. Install the connected power inlet to the track. Press the button and insert the adapter until it clicks. Connection is carried out when the electrical network is switched off.
- 5. Install lights. Install the luminaire into the track until it clicks, in models equipped with buttons on the base, they must be pressed to install.