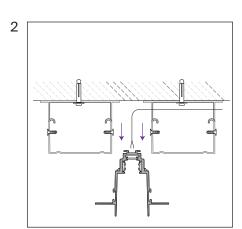

#### **IN-BUILD TRACK**

- 1. Install the ceiling profile with the required dimensions.
- 2. Insert the power cable into the track.
- 3. Install the track into the mounting groove and secure with self-tapping screws.
- 4. Install 9.5 mm drywall close to the walls of the track and secure with self-tapping screws.
- 5. Cover the drywall with putty flush with the walls of the track. Install the ceiling profile with the required dimensions.