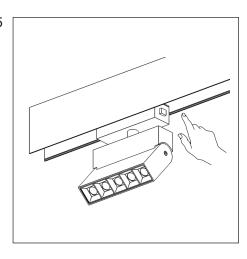

# CONNECTING THE POWER TO THE TRACK

- 1. Prepare a niche, place a driver in it and bring a 230V 50Hz power cable to it.
- 2. Connect the driver to the network 230V 50Hz according to the designations on it. The power reserve of the driver must be at least 20%.
- 3. Connect the power input of the truck to the appropriate terminals of the driver (black, brown wires to the V+ terminal, white and blue wires to the V-terminal).
- 4. Install the connected power inlet to the track. Press the button and insert the adapter until it clicks. Connection is carried out when the electrical network is switched off.
- 5. Install lights. Install the luminaire into the track until it clicks, in models equipped with buttons on the base, they must be pressed to install.