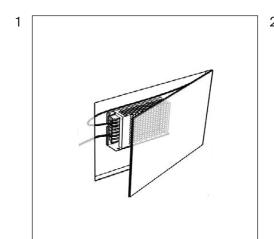

#### INSTALLATION DIAGRAM FOR IN-BUILD MAGNETIC TRACK

In-build magnetic track can be installed using 1 layer of drywall.

#### **IN-BUILD TRACK**

- 1. Install the ceiling profile with the required dimensions.
- 2. Insert the power cable into the track.
- 3. Install the track into the mounting groove and secure with self-tapping screws.
- 4. Install 9.5 mm drywall close to the walls of the track and secure with self-tapping screws.
- 5. Cover the drywall with putty flush with the walls of the track. Install the ceiling profile with the required dimensions.