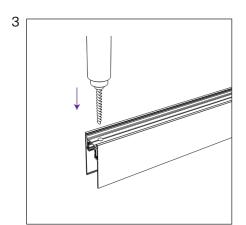

## INSTALLATION INSTRUCTION

- 1. Cut the track according to the design dimensions. Cutting is allowed anywhere at an angle of 90 degrees.
- 2. Shorten the conductors by 5mm and crimp their guides into the track.
- 3. Drill holes for power cable entry and chamfer.
- 4. Connect the track sections with connectors and install the plugs.

#### SURFACE AND SUSPENDED TRACK

- 1. Cut the track according to the design dimensions. Cutting is allowed anywhere at an angle of 90 degrees.
- 2. Shorten the conductors by 5mm and crimp their guides into the track.
- 3. Drill holes for power cable entry and chamfer.
- 4. Connect the track sections with connectors and install the plugs.