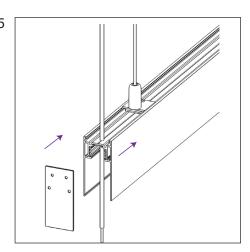

## SURFACE-MOUNTED MAGNETIC TRACK

#### SURFACE MOUNTING WITH SURFACE MOUNT RETAINER

- 1. Attach the surface mount retainer for the overhead track to the wall at 60cm intervals.
- 2. Insert the power cable into the track through the prepared hole.
- 3. Attach the track close to the wall and turn the lever on the latches.