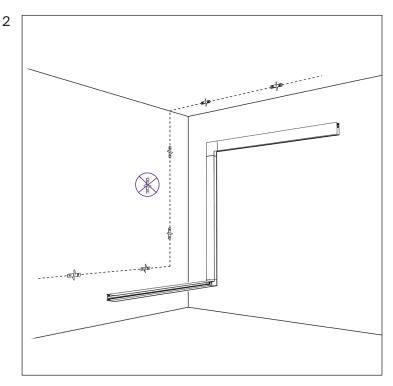

#### INSTALLATION OF MAGNETIC TRACK IN A SUSPENDED WAY

- 1. Screw the hangers into the base.
- 2. Install the hangers into the groove on the back of the track.
- 3. Attach the cable holder. Insert the cables into the holders. Adjust the length of the hangers.
- 4. Insert the power cable into the track.
- 5. Install plugs.