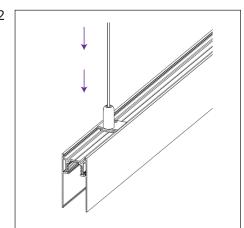

#### INSTALLATION OF MAGNETIC TRACK IN A SUSPENDED WAY

- 1. Screw the hangers into the base.
- 2. Install the hangers into the groove on the back of the track.
- 3. Attach the cable holder. Insert the cables into the holders. Adjust the length of the hangers.
- 4. Insert the power cable into the track.
- 5. Install plugs.