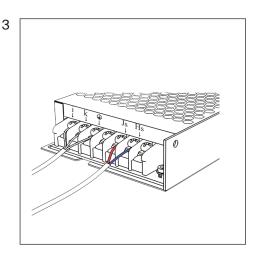

# CONNECTING THE POWER TO THE TRACK

- 1. Prepare a niche, place a driver in it and bring a 230V 50Hz power cable to it.
- 2. Connect the driver to the network 230V 50Hz according to the designations on it. The power reserve of the driver must be at least 20%.
- 3. Connect the power input of the truck to the appropriate terminals of the driver (black, brown wires to the V+ terminal, white and blue wires to the V-terminal).
- 4. Install the connected power inlet to the track. Press the button and insert the adapter until it clicks. Connection is carried out when the electrical network is switched off.
- 5. Install lights. Install the luminaire into the track until it clicks, in models equipped with buttons on the base, they must be pressed to install.