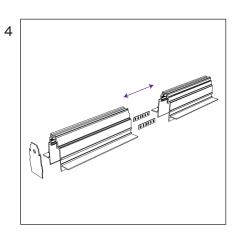

## INSTALLATION INSTRUCTION

- 1. Cut the track according to the design dimensions. Cutting is allowed anywhere at an angle of 90 degrees.
- 2. Shorten the conductors by 5mm and crimp their guides into the track.
- 3. Drill holes for power cable entry and chamfer.
- 4. Connect the track sections with connectors and install the plugs.

#### SURFACE AND SUSPENDED TRACK

- 1. Cut the track according to the design dimensions. Cutting is allowed anywhere at an angle of 90 degrees.
- 2. Shorten the conductors by 5mm and crimp their guides into the track.
- 3. Drill holes for power cable entry and chamfer.
- 4. Connect the track sections with connectors and install the plugs.