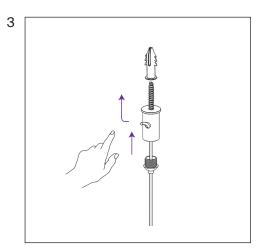

#### INSTALLATION OF MAGNETIC TRACK IN A SUSPENDED WAY

- 1. Screw the hangers into the base.
- 2. Install the hangers into the groove on the back of the track.
- 3. Attach the cable holder. Insert the cables into the holders. Adjust the length of the hangers.
- 4. Insert the power cable into the track.
- 5. Install plugs.