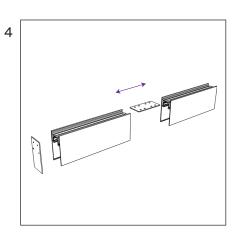

## INSTALLATION INSTRUCTION

- 1. Cut the track according to the design dimensions. Cutting is allowed anywhere at an angle of 90 degrees.
- 2. Shorten the conductors by 5mm and crimp their guides into the track.
- 3. Drill holes for power cable entry and chamfer.
- 4. Connect the track sections with connectors and install the plugs.

#### SURFACE AND SUSPENDED TRACK

- 1. Cut the track according to the design dimensions. Cutting is allowed anywhere at an angle of 90 degrees.
- 2. Shorten the conductors by 5mm and crimp their guides into the track.
- 3. Drill holes for power cable entry and chamfer.
- 4. Connect the track sections with connectors and install the plugs.