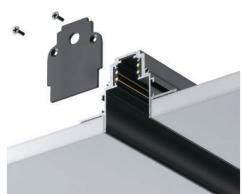

#### **IN-BUILD TRACK**

- 1. Install the ceiling profile with the required dimensions.
- 2. Insert the power cable into the track.
- 3. Install the track into the mounting groove and secure with self-tapping screws.
- 4. Install 9.5 mm drywall close to the walls of the track and secure with self-tapping screws.
- 5. Cover the drywall with putty flush with the walls of the track. Install the ceiling profile with the required dimensions.

## INSTALLATION INSTRUCTION

- 1. Cut the track according to the design dimensions. Cutting is allowed anywhere at an angle of 90 degrees.
- 2. Shorten the conductors by 5mm and crimp their guides into the track.
- 3. Drill holes for power cable entry and chamfer.
- 4. Connect the track sections with connectors and install the plugs.