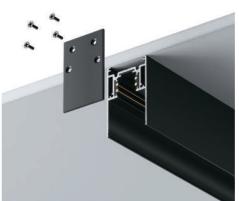

#### SURFACE MOUNTING WITH SURFACE MOUNT RETAINER

- 1. Attach the surface mount retainer for the overhead track to the wall at 60cm intervals.
- 2. Insert the power cable into the track through the prepared hole.
- 3. Attach the track close to the wall and turn the lever on the latches.