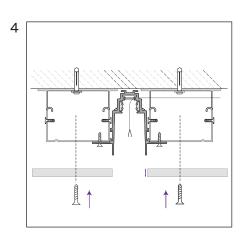

#### **IN-BUILD TRACK**

- 1. Install the ceiling profile with the required dimensions.
- 2. Insert the power cable into the track.
- 3. Install the track into the mounting groove and secure with self-tapping screws.
- 4. Install 9.5 mm drywall close to the walls of the track and secure with self-tapping screws.
- 5. Cover the drywall with putty flush with the walls of the track. Install the ceiling profile with the required dimensions.