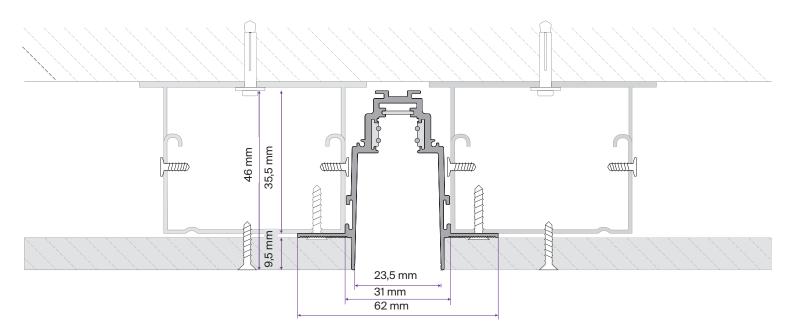

#### INSTALLATION DIAGRAM FOR IN-BUILD MAGNETIC TRACK

In-build magnetic track can be installed using 1 layer of drywall.

#### TRACK INSTALLED WITH 1 LAYER OF GYPSUM BOARD

## INSTALLATION USING 1 SHEETS OF 9,5 MM PLASTERBOARD

#### **IN-BUILD TRACK**

- 1. Install the ceiling profile with the required dimensions.
- 2. Insert the power cable into the track.
- 3. Install the track into the mounting groove and secure with self-tapping screws.
- 4. Install 9.5 mm drywall close to the walls of the track and secure with self-tapping screws.
- 5. Cover the drywall with putty flush with the walls of the track. Install the ceiling profile with the required dimensions.