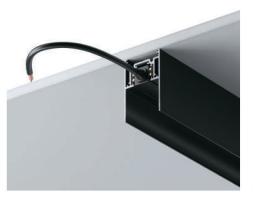

#### **IN-BUILD TRACK**

- 1. Install the ceiling profile with the required dimensions.
- 2. Insert the power cable into the track.
- 3. Install the track into the mounting groove and secure with self-tapping screws.
- 4. Install 9.5 mm drywall close to the walls of the track and secure with self-tapping screws.
- 5. Cover the drywall with putty flush with the walls of the track. Install the ceiling profile with the required dimensions.

## INSTALLATION INSTRUCTION

- 1. Cut the track according to the design dimensions. Cutting is allowed anywhere at an angle of 90 degrees.
- 2. Shorten the conductors by 5mm and crimp their guides into the track.
- 3. Drill holes for power cable entry and chamfer.
- 4. Connect the track sections with connectors and install the plugs.