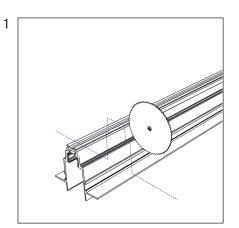

## INSTALLATION INSTRUCTION

- 1. Cut the track according to the design dimensions. Cutting is allowed anywhere at an angle of 90 degrees.
- 2. Shorten the conductors by 5mm and crimp their guides into the track.
- 3. Drill holes for power cable entry and chamfer.
- 4. Connect the track sections with connectors and install the plugs.