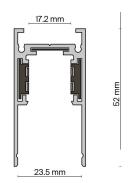

# ELEMENTS OF A MAGNETIC TRACK SYSTEM EXILITY FOR IN-BULID MOUNTING

| SYSTEM ELEMENT                                          | COLOR | ARTICLE     | SIZE              |
|---------------------------------------------------------|-------|-------------|-------------------|
| TRACK COMPLETED WITH PLUGS AND DECORATIVE EDGE MOULDING | BLACK | TRX034-421B | H46 X W62 X L1000 |
|                                                         | BLACK | TRX034-422B | H46 X W62 X L2000 |
|                                                         |       |             |                   |

# ELEMENTS OF A MAGNETIC TRACK SYSTEM EXILITY FOR SURFACE AND SUSPENDED MOUNTING

| COLOR | ARTICLE      | SIZE              |
|-------|--------------|-------------------|
| BLACK | TRX034-411B  | H52 X W26 X L1000 |
| BLACK | TTRX034-412B | H52 X W26 X L2000 |
|       | BLACK        | BLACK TRX034-411B |