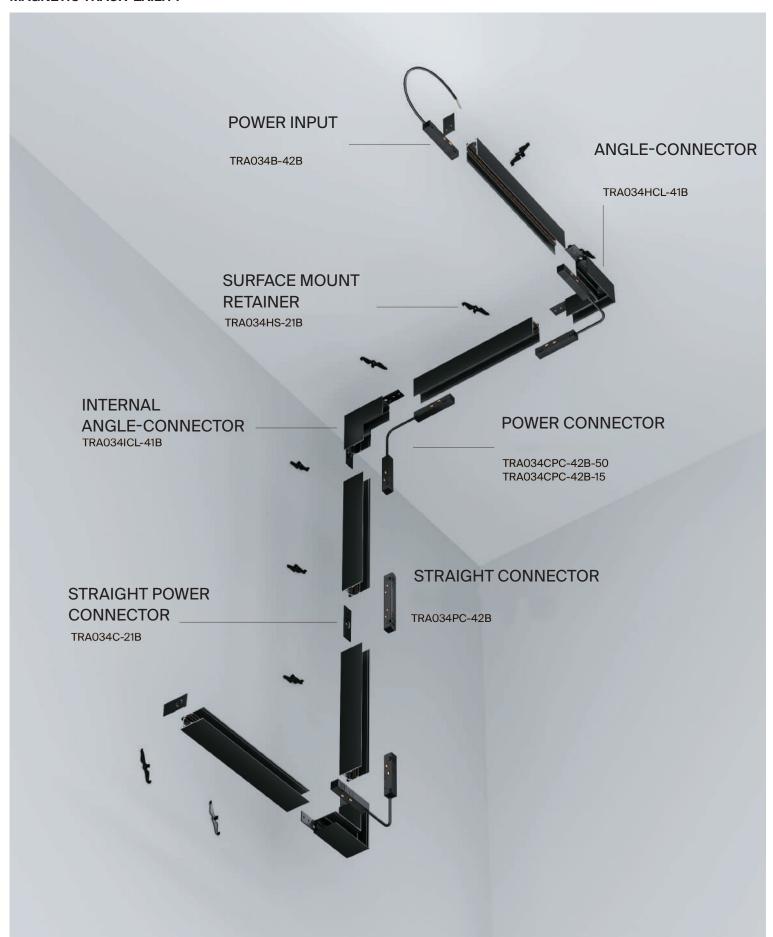

# ELEMENTS OF A MAGNETIC TRACK SYSTEM EXILITY FOR SURFACE AND SUSPENDED MOUNTING

| COLOR | ARTICLE      | SIZE              |
|-------|--------------|-------------------|
| BLACK | TRX034-411B  | H52 X W26 X L1000 |
| BLACK | TTRX034-412B | H52 X W26 X L2000 |
|       | BLACK        | BLACK TRX034-411B |

| SYSTEM ELEMENT            | COLOR | ARTICLE       |
|---------------------------|-------|---------------|
| STRAIGHT CONNECTOR        | BLACK | TRA034C-21B   |
| ANGLE-CONNECTOR           | BLACK | TRA034HCL-41B |
| INTERNAL ANGLE-CONNECTOR  | BLACK | TRA034ICL-41B |
| SURFACE MOUNT RETAINER    | BLACK | TRA034HS-21B  |
| CABLE SUSPENSION (2 PCS.) | BLACK | TRA034SW-2B   |

## POWER CONNECTORS AND DRIVERS

| SYSTEM ELEMENT              | COLOR | ARTICLE         | SIZE                | _     |
|-----------------------------|-------|-----------------|---------------------|-------|
| POWER SUPPLY                | BLACK | TRX034DR4-100B- | 1 H44 X W23 X L300  | )     |
|                             | BLACK | TRX034DR4-200B- | -1 H44 X W23 X L325 | ;     |
| POWER INPUT                 | BLACK | TRA034B-42B     | H16 X W18 X L358    | _     |
| SYSTEM ELEMENT              | COLOR | ARTICLE         |                     | _     |
| STRAIGHT POWER<br>CONNECTOR | BLACK | TRA034PC-42B    |                     |       |
| POWER CONNECTOR             | BLACK | TRA034CPC-42B-5 | 50                  | _     |
|                             | BLACK | TRA034CPC-42B-1 | 15                  |       |
| SYSTEM ELEMENT              | COLOR | ARTICLE         | SIZE                | POWER |
| DRIVERS                     | BLACK | TRA004DR-100S   | H129 X W97 X L30    | 100W  |
|                             | BLACK | TRA004DR-150S   | H159 X W97 X L30    | 150W  |
|                             | BLACK | TRA004DR-200S   | H215 X W115 X L30   | 200W  |
|                             | BLACK | TRA004DR-320S   | H215 X W115 X L30   | 320W  |
|                             |       |                 |                     |       |

## REMOTE CONTROL FOR SMART LIGHT

| SYSTEM ELEMENT                         | COLOR | ARTICLE  |
|----------------------------------------|-------|----------|
| SMART EXILITY LIGHTING<br>REMOTE PANEL | BLACK | DRC034-B |