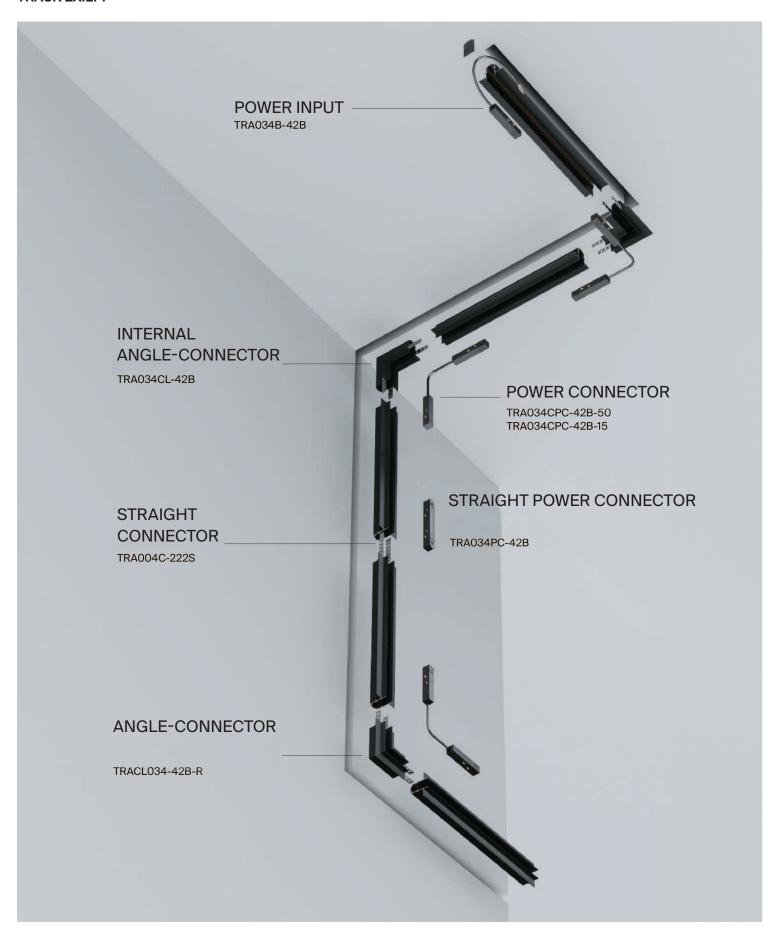

# ELEMENTS OF A MAGNETIC TRACK SYSTEM EXILITY FOR IN-BULID MOUNTING

| SYSTEM ELEMENT                                          | COLOR | ARTICLE     | SIZE              |
|---------------------------------------------------------|-------|-------------|-------------------|
| TRACK COMPLETED WITH PLUGS AND DECORATIVE EDGE MOULDING | BLACK | TRX034-421B | H46 X W62 X L1000 |
|                                                         | BLACK | TRX034-422B | H46 X W62 X L2000 |
|                                                         |       |             |                   |

| SYSTEM ELEMENT           | COLOR  | ARTICLE        |                                                                                                                                                                                                                                                                                                                                                                                                                                                                                                                                                                                                                                                                                                                                                                                                                                                                                                                                                                                                                                                                                                                                                                                                                                                                                                                                                                                                                                                                                                                                                                                                                                                                                                                                                                                                                                                                                                                                                                                                                                                                                                                                |
|--------------------------|--------|----------------|--------------------------------------------------------------------------------------------------------------------------------------------------------------------------------------------------------------------------------------------------------------------------------------------------------------------------------------------------------------------------------------------------------------------------------------------------------------------------------------------------------------------------------------------------------------------------------------------------------------------------------------------------------------------------------------------------------------------------------------------------------------------------------------------------------------------------------------------------------------------------------------------------------------------------------------------------------------------------------------------------------------------------------------------------------------------------------------------------------------------------------------------------------------------------------------------------------------------------------------------------------------------------------------------------------------------------------------------------------------------------------------------------------------------------------------------------------------------------------------------------------------------------------------------------------------------------------------------------------------------------------------------------------------------------------------------------------------------------------------------------------------------------------------------------------------------------------------------------------------------------------------------------------------------------------------------------------------------------------------------------------------------------------------------------------------------------------------------------------------------------------|
| STRAIGHT CONNECTOR       | SILVER | TRA004C-222S   | 1333                                                                                                                                                                                                                                                                                                                                                                                                                                                                                                                                                                                                                                                                                                                                                                                                                                                                                                                                                                                                                                                                                                                                                                                                                                                                                                                                                                                                                                                                                                                                                                                                                                                                                                                                                                                                                                                                                                                                                                                                                                                                                                                           |
| INTERNAL ANGLE-CONNECTOR |        |                |                                                                                                                                                                                                                                                                                                                                                                                                                                                                                                                                                                                                                                                                                                                                                                                                                                                                                                                                                                                                                                                                                                                                                                                                                                                                                                                                                                                                                                                                                                                                                                                                                                                                                                                                                                                                                                                                                                                                                                                                                                                                                                                                |
|                          | BLACK  | TRA034CL-42B   |                                                                                                                                                                                                                                                                                                                                                                                                                                                                                                                                                                                                                                                                                                                                                                                                                                                                                                                                                                                                                                                                                                                                                                                                                                                                                                                                                                                                                                                                                                                                                                                                                                                                                                                                                                                                                                                                                                                                                                                                                                                                                                                                |
| ANGLE-CONNECTOR          | _      |                |                                                                                                                                                                                                                                                                                                                                                                                                                                                                                                                                                                                                                                                                                                                                                                                                                                                                                                                                                                                                                                                                                                                                                                                                                                                                                                                                                                                                                                                                                                                                                                                                                                                                                                                                                                                                                                                                                                                                                                                                                                                                                                                                |
|                          | BLACK  | TRACL034-42B-R |                                                                                                                                                                                                                                                                                                                                                                                                                                                                                                                                                                                                                                                                                                                                                                                                                                                                                                                                                                                                                                                                                                                                                                                                                                                                                                                                                                                                                                                                                                                                                                                                                                                                                                                                                                                                                                                                                                                                                                                                                                                                                                                                |
|                          |        |                | The state of the s |
| RADIUS CONNECTOR         |        |                |                                                                                                                                                                                                                                                                                                                                                                                                                                                                                                                                                                                                                                                                                                                                                                                                                                                                                                                                                                                                                                                                                                                                                                                                                                                                                                                                                                                                                                                                                                                                                                                                                                                                                                                                                                                                                                                                                                                                                                                                                                                                                                                                |
|                          | BLACK  | TRA044-ANGLE   |                                                                                                                                                                                                                                                                                                                                                                                                                                                                                                                                                                                                                                                                                                                                                                                                                                                                                                                                                                                                                                                                                                                                                                                                                                                                                                                                                                                                                                                                                                                                                                                                                                                                                                                                                                                                                                                                                                                                                                                                                                                                                                                                |
|                          |        |                |                                                                                                                                                                                                                                                                                                                                                                                                                                                                                                                                                                                                                                                                                                                                                                                                                                                                                                                                                                                                                                                                                                                                                                                                                                                                                                                                                                                                                                                                                                                                                                                                                                                                                                                                                                                                                                                                                                                                                                                                                                                                                                                                |

## POWER CONNECTORS AND DRIVERS

| SYSTEM ELEMENT              | COLOR | ARTICLE         | SIZE              |       |
|-----------------------------|-------|-----------------|-------------------|-------|
| POWER SUPPLY                | BLACK | TRX034DR4-100B- | 1 H44 X W23 X L3  | 00    |
|                             | BLACK | TRX034DR4-200B  | -1 H44 X W23 X L3 | 25    |
| POWER INPUT                 | BLACK | TRA034B-42B     | H16 X W18 X L35   | 58    |
| SYSTEM ELEMENT              | COLOR | ARTICLE         |                   |       |
| STRAIGHT POWER<br>CONNECTOR | BLACK | TRA034PC-42B    |                   |       |
| POWER CONNECTOR             | BLACK | TRA034CPC-42B-5 | 50                |       |
|                             | BLACK | TRA034CPC-42B-1 | .5                | _     |
| SYSTEM ELEMENT              | COLOR | ARTICLE         | SIZE              | POWER |
| DRIVERS                     | BLACK | TRA004DR-100S   | H129 X W97 X L30  | 100W  |
|                             | BLACK | TRA004DR-150S   | H159 X W97 X L30  | 150W  |
|                             | BLACK | TRA004DR-200S   | H215 X W115 X L30 | 200W  |
|                             | BLACK | TRA004DR-320S   | H215 X W115 X L30 | 320W  |
|                             |       |                 |                   |       |