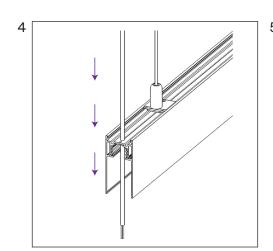

#### INSTALLATION OF MAGNETIC TRACK IN A SUSPENDED WAY

- 1. Screw the hangers into the base.
- 2. Install the hangers into the groove on the back of the track.
- 3. Attach the cable holder. Insert the cables into the holders. Adjust the length of the hangers.
- 4. Insert the power cable into the track.
- 5. Install plugs.