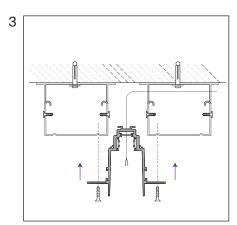

#### **IN-BUILD TRACK**

- 1. Install the ceiling profile with the required dimensions.
- 2. Insert the power cable into the track.
- 3. Install the track into the mounting groove and secure with self-tapping screws.
- 4. Install 9.5 mm drywall close to the walls of the track and secure with self-tapping screws.
- 5. Cover the drywall with putty flush with the walls of the track. Install the ceiling profile with the required dimensions.