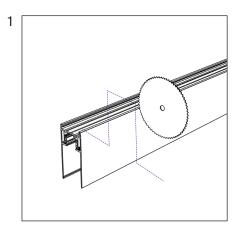

## INSTALLATION INSTRUCTION

- 1. Cut the track according to the design dimensions. Cutting is allowed anywhere at an angle of 90 degrees.
- 2. Shorten the conductors by 5mm and crimp their guides into the track.
- 3. Drill holes for power cable entry and chamfer.
- 4. Connect the track sections with connectors and install the plugs.

#### SURFACE AND SUSPENDED TRACK

- 1. Cut the track according to the design dimensions. Cutting is allowed anywhere at an angle of 90 degrees.
- 2. Shorten the conductors by 5mm and crimp their guides into the track.
- 3. Drill holes for power cable entry and chamfer.
- 4. Connect the track sections with connectors and install the plugs.