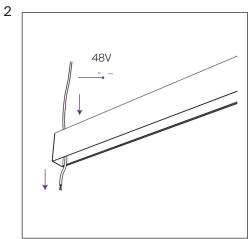

## INSTALLATION INSTRUCTION

- 1. Cut the track according to the design dimensions. Cutting is allowed anywhere at an angle of 90 degrees.
- 2. Shorten the conductors by 5mm and crimp their guides into the track.
- 3. Drill holes for power cable entry and chamfer.
- 4. Connect the track sections with connectors and install the plugs.

#### SURFACE AND SUSPENDED TRACK

- 1. Cut the track according to the design dimensions. Cutting is allowed anywhere at an angle of 90 degrees.
- 2. Shorten the conductors by 5mm and crimp their guides into the track.
- 3. Drill holes for power cable entry and chamfer.
- 4. Connect the track sections with connectors and install the plugs.