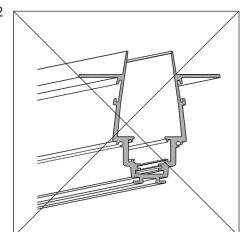

#### INSTALLATION DIAGRAM FOR IN-BUILD MAGNETIC TRACK

In-build magnetic track can be installed using 1 layer of drywall.

#### TRACK INSTALLED WITH 1 LAYER OF GYPSUM BOARD