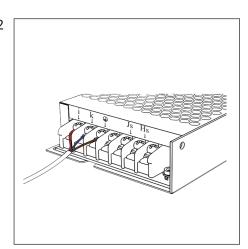

# CONNECTING THE POWER TO THE TRACK

- 1. Prepare a niche, place a driver in it and bring a 230V 50Hz power cable to it.
- 2. Connect the driver to the network 230V 50Hz according to the designations on it. The power reserve of the driver must be at least 20%.
- 3. Connect the power input of the truck to the appropriate terminals of the driver (black, brown wires to the V+ terminal, white and blue wires to the V-terminal).
- 4. Install the connected power inlet to the track. Press the button and insert the adapter until it clicks. Connection is carried out when the electrical network is switched off.
- 5. Install lights. Install the luminaire into the track until it clicks, in models equipped with buttons on the base, they must be pressed to install.