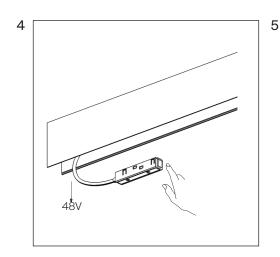

# CONNECTING THE POWER TO THE TRACK

- 1. Prepare a niche, place a driver in it and bring a 230V 50Hz power cable to it.
- 2. Connect the driver to the network 230V 50Hz according to the designations on it. The power reserve of the driver must be at least 20%.
- 3. Connect the power input of the truck to the appropriate terminals of the driver (black, brown wires to the V+ terminal, white and blue wires to the V-terminal).
- 4. Install the connected power inlet to the track. Press the button and insert the adapter until it clicks. Connection is carried out when the electrical network is switched off.
- 5. Install lights. Install the luminaire into the track until it clicks, in models equipped with buttons on the base, they must be pressed to install.