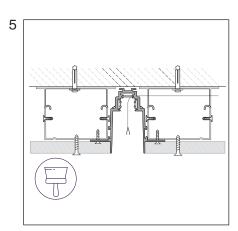

#### INSTALLATION DIAGRAM FOR IN-BUILD MAGNETIC TRACK

In-build magnetic track can be installed using 1 layer of drywall.

#### TRACK INSTALLED WITH 1 LAYER OF GYPSUM BOARD

## INSTALLATION USING 1 SHEETS OF 9,5 MM PLASTERBOARD