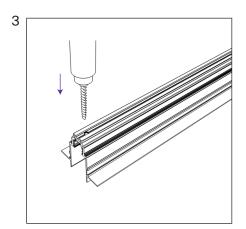

## INSTALLATION INSTRUCTION

- 1. Cut the track according to the design dimensions. Cutting is allowed anywhere at an angle of 90 degrees.
- 2. Shorten the conductors by 5mm and crimp their guides into the track.
- 3. Drill holes for power cable entry and chamfer.
- 4. Connect the track sections with connectors and install the plugs.

#### SURFACE AND SUSPENDED TRACK

- 1. Cut the track according to the design dimensions. Cutting is allowed anywhere at an angle of 90 degrees.
- 2. Shorten the conductors by 5mm and crimp their guides into the track.
- 3. Drill holes for power cable entry and chamfer.
- 4. Connect the track sections with connectors and install the plugs.