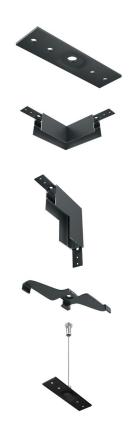

#### **IN-BUILD TRACK**

- 1. Install the ceiling profile with the required dimensions.
- 2. Insert the power cable into the track.
- 3. Install the track into the mounting groove and secure with self-tapping screws.
- 4. Install 9.5 mm drywall close to the walls of the track and secure with self-tapping screws.
- 5. Cover the drywall with putty flush with the walls of the track. Install the ceiling profile with the required dimensions.

## INSTALLATION INSTRUCTION

- 1. Cut the track according to the design dimensions. Cutting is allowed anywhere at an angle of 90 degrees.
- 2. Shorten the conductors by 5mm and crimp their guides into the track.
- 3. Drill holes for power cable entry and chamfer.
- 4. Connect the track sections with connectors and install the plugs.