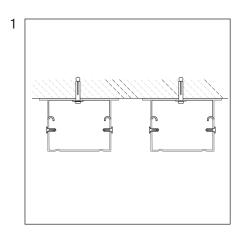

#### **IN-BUILD TRACK**

- 1. Install the ceiling profile with the required dimensions.
- 2. Insert the power cable into the track.
- 3. Install the track into the mounting groove and secure with self-tapping screws.
- 4. Install 9.5 mm drywall close to the walls of the track and secure with self-tapping screws.
- 5. Cover the drywall with putty flush with the walls of the track. Install the ceiling profile with the required dimensions.