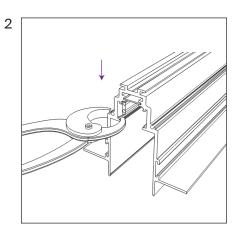

#### **IN-BUILD TRACK**

- 1. Install the ceiling profile with the required dimensions.
- 2. Insert the power cable into the track.
- 3. Install the track into the mounting groove and secure with self-tapping screws.
- 4. Install 9.5 mm drywall close to the walls of the track and secure with self-tapping screws.
- 5. Cover the drywall with putty flush with the walls of the track. Install the ceiling profile with the required dimensions.

## INSTALLATION INSTRUCTION

- 1. Cut the track according to the design dimensions. Cutting is allowed anywhere at an angle of 90 degrees.
- 2. Shorten the conductors by 5mm and crimp their guides into the track.
- 3. Drill holes for power cable entry and chamfer.
- 4. Connect the track sections with connectors and install the plugs.