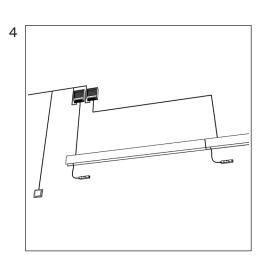

#### SURFACE MOUNTING WITH SURFACE MOUNT RETAINER

- 1. Attach the surface mount retainer for the overhead track to the wall at 60cm intervals.
- 2. Insert the power cable into the track through the prepared hole.
- 3. Attach the track close to the wall and turn the lever on the latches.