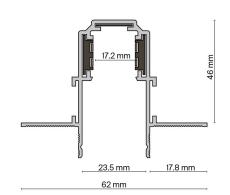

#### SCHEME OF IN-BUILT MAGNETIC TRACK EXILTY

# ELEMENTS OF A MAGNETIC TRACK SYSTEM EXILITY FOR IN-BULID MOUNTING

| SYSTEM ELEMENT                                          | COLOR | ARTICLE     | SIZE              |
|---------------------------------------------------------|-------|-------------|-------------------|
| TRACK COMPLETED WITH PLUGS AND DECORATIVE EDGE MOULDING | BLACK | TRX034-421B | H46 X W62 X L1000 |
|                                                         | BLACK | TRX034-422B | H46 X W62 X L2000 |
|                                                         |       |             |                   |