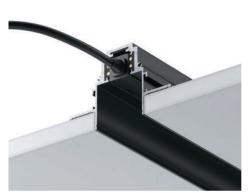

# CONNECTING THE POWER TO THE TRACK

- 1. Prepare a niche, place a driver in it and bring a 230V 50Hz power cable to it.
- 2. Connect the driver to the network 230V 50Hz according to the designations on it. The power reserve of the driver must be at least 20%.
- 3. Connect the power input of the truck to the appropriate terminals of the driver (black, brown wires to the V+ terminal, white and blue wires to the V-terminal).
- 4. Install the connected power inlet to the track. Press the button and insert the adapter until it clicks. Connection is carried out when the electrical network is switched off.
- 5. Install lights. Install the luminaire into the track until it clicks, in models equipped with buttons on the base, they must be pressed to install.

#### **POWER INPUT**

- 1. The power input can be installed in any section of the track, guided by rule 1, the input feeds no more than 20 meters of the track.
- 2. Be extremely precise when laying out and installing the wall brackets. If you move them out of the path of the truck, you may have difficulty installing it.