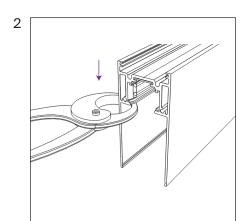

## INSTALLATION INSTRUCTION

- 1. Cut the track according to the design dimensions. Cutting is allowed anywhere at an angle of 90 degrees.
- 2. Shorten the conductors by 5mm and crimp their guides into the track.
- 3. Drill holes for power cable entry and chamfer.
- 4. Connect the track sections with connectors and install the plugs.

#### SURFACE AND SUSPENDED TRACK

- 1. Cut the track according to the design dimensions. Cutting is allowed anywhere at an angle of 90 degrees.
- 2. Shorten the conductors by 5mm and crimp their guides into the track.
- 3. Drill holes for power cable entry and chamfer.
- 4. Connect the track sections with connectors and install the plugs.