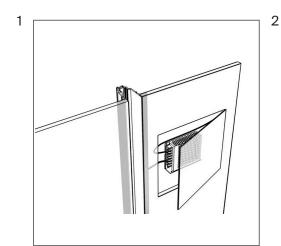

arried out when the electrical network is switched off.
- 5. Install lights. Install the luminaire into the track until it clicks, in models equipped with buttons on the base, they must be pressed to install.











# TIPS AND PRECAUTIONS

- 1. When planning the placement of system elements, be sure to include an inspection hatch in the project to service the driver.
- 2. Do not deform the track during transport and installation.
- 3. When cutting track, use professional equipment, or use the services of an organization providing such services.
- 4. Through 1 power input, you can connect lamps with a maximum total power of 400W and a track no longer than 20 meters. If the specified power or length is exceeded, it is necessary to connect subsequent sections through a new power input."









#### **POWER INPUT**

- 1. The power input can be installed in any section of the track, guided by rule 1, the input feeds no more than 20 meters of the track.
- 2. Be extremely precise when laying out and installing the wall brackets. If you move them out of the path of the truck, you may have difficulty installing it.





| Fault description                                                 | Cause                                                                                                              | Troubleshooting                                                                                                                                                 |
|-------------------------------------------------------------------|-----------------------------------------------