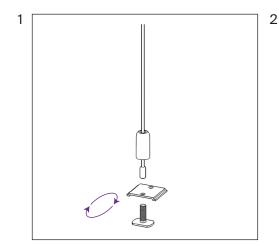

#### INSTALLATION OF MAGNETIC TRACK IN A SUSPENDED WAY

- 1. Screw the hangers into the base.
- 2. Install the hangers into the groove on the back of the track.
- 3. Attach the cable holder. Insert the cables into the holders. Adjust the length of the hangers.
- 4. Insert the power cable into the track.
- 5. Install plugs.