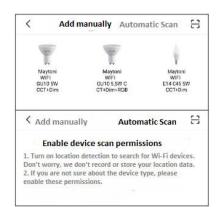

- 6. Install, connect the lamp and supply power.
- After applying power to the device and completing the registration, make sure that the lamps blink, which indicates that they are in pairing mode.Within 10 minutes, the lamps need to be added to the application.
- 8. Select your lamp model or click search for a device in automatic mode.

 After successfully adding the device, use the necessary functions of the application for easy identification and use of lamps by setting operating modes (changing color temperature, brightness, etc.).