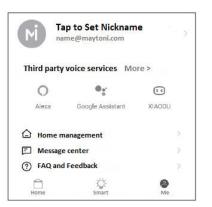

After completing the process of adding a device, name it, link it to a specific room of your home and configure its operation using the functionality of the mobile application, using scripts, by going to the appropriate tab in the main menu, based on your needs and tasks, and then the device will be able to work in fully automatic mode without your participation.

Applying scripts to device operation

Advanced application settings

By going to the Profile tab in the main menu of the application, you can personalize your account, link it to voice assistants for even more flexible control of your smart devices. Add your family members as friends and send them your settings to be able to control lighting from other devices.