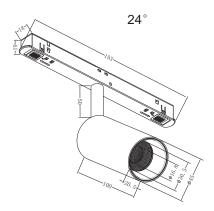

### Instruction Technical

Magnetic track system Exility

maytoni.de

Series:

Article:

Focus LED

TR032-4-5W3K-S-DS-B

Magnetic track lamp SMART

Lamp type

Light source:

urce: LED 5 W

Description and purpose of the device:

Purpose:

Equipment:

LED equipment for general purposes. The lamp is designed for installation in the EXILITY magnetic track system.

For indoor lighting in trade showrooms, apartments, cottages, houses.

Ŷ

indicated on the package.

Preparation for work and connection to the electrical network

- + All installation and dismantling work should be performed in a powered down state only.
- + Unpack the lamp and check its integrity.
- + The lamp is designed for installation in the EXILITY magnetic track system. The installation of the track and its connection to the network must be carried out by qualified specialists. The procedure for installing the track and connecting it to the network is indicated in the track instruction manual. Mount the luminaire as shown in the figure. When installing or removing the luminaire, it is recommended to turn off the track power.
- + Use a soft, dry cloth to clean the product with the power switched off. Do not use chemically aggressive cleaning agents.