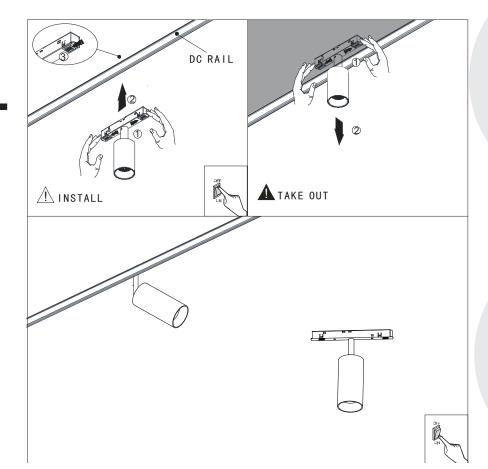

For indoor lighting in trade showrooms, apartments, cottages, houses.

Ŷ

indicated on the package.

Preparation for work and connection to the electrical network

- + All installation and dismantling work should be performed in a powered down state only.
- + Unpack the lamp and check its integrity.
- + The lamp is designed for installation in the EXILITY magnetic track system. The installation of the track and its connection to the network must be carried out by qualified specialists. The procedure for installing the track and connecting it to the network is indicated in the track instruction manual. Mount the luminaire as shown in the figure. When installing or removing the luminaire, it is recommended to turn off the track power.
- + Use a soft, dry cloth to clean the product with the power switched off. Do not use chemically aggressive cleaning agents.

- + Color temperature change
- + Dimming
- + Phone control (Maytoni Smart)

General-purpose LED equipment

- + Control with voice assistants (Amazon Alexa, Google Assistant)
- + Combination of lamps up to 8 groups of up to 50 lamps in each
- + Ability to integrate a remote control into the system, which will allow you to adjust the lighting without entering the application, or in situations when the phone is within reach.
- + Bluetooth Mesh Protocol (SIG)
- + High color rendering index CRI>90 provides the most accurate color display
- + Simple installation in the busbar with magnets and additional latches and easy movement along it
- + Safe supply voltage 48 V
- + Lamp is designed for installation in EXILITY busbar
- + The mounting of the busbar and connecting it to the network must be carried out by qualified specialists
- + The procedure for mounting the busbar and connecting it to the network is indicated in the busbar operating instructions
- $\,$  + Mount the lamp as shown in the figure. When installing or removing the lamp, it is recommended to turn off the busbar power