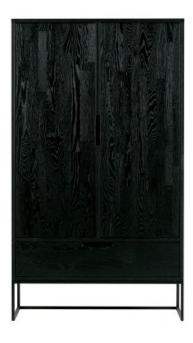

## SILAS 2-DOORS CABINET ASH BRUSHED BLACKNIGHT [fsc]

## Additional description

The WOOOD Silas 2-door cabinet [FSC] has a modern look and offers a stylish place to store your belongings. The Silas 2-door wardrobe is made of solid ash with a brushed finish that is lacquered in the color blacknight. The base (h: 20 cm) is made of metal and is finished in black.

The Silas 2-door wardrobe has a height of 149 cm, a width of 85 cm and a depth of 35.5 cm. The large drawer at the bottom has a depth of 31 cm and a height of 13 cm. The cabinet has 2 doors, behind which 2 shelves across the width of the cabinet and the partition has a notch so you can open the doors.