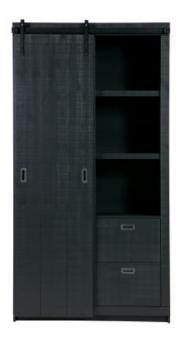

## SLIDE BARN CABINET ROUGH SAWN PINE BLACK [fsc]

vtwonen

## Additional description

This Slide Barn cabinet is an own production of the Dutch brand VT wonen. The cabinet has two sides, two thick shelves and at the bottom 2 drawers, one side always visible and the other side covered by a sliding door. The sliding door in metal rail can be slid from right to left. The cabinet is made of solid, FSC certified pine with a coarsely sawn finish. The Slide Barn cabinet is available in two colours: concrete grey and matt black, RAL 9004.

Note: the cabinet has a height of 230 cm, the total height is 232 cm because the hardware is slightly above it. The cabinet is supplied as a kit with a clear assembly instruction.

+31 88 96 66 300 info@deeekhoorn.com www.deeekhoorn.com