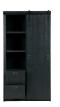

## Additional description

This Slide Barn cabinet is an own production of the Dutch brand VT wonen. The cabinet has two sides, two thick shelves and at the bottom 2 drawers, one side always visible and the other side covered by a sliding door. The sliding door in metal rail can be slid from right to left. The cabinet is made of solid, FSC certified pine with a coarsely sawn finish. The Slide Barn cabinet is available in two colours: concrete grey and matt black, RAL 9004.

## Coarsely sawn wood:

This piece of furniture is made of coarsely sawn wood.

This means that the wood is sawn transversely, giving it a rustic sanded appearance. This gives the furniture a vintage look and feel. This treatment can make unevenness and small cracks extra visible. These are characteristics of coarsely sawn wood. Each copy is therefore unique!