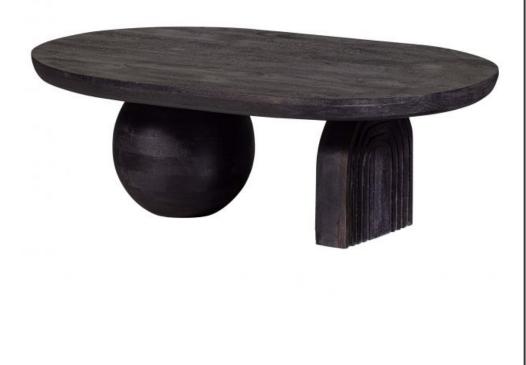

## **STEPPE COFFEE TABLE MANGO WOOD BLACK**

#### Additional description

- Coffee table in African style
- Made of matt black mango wood
- Large table top for extra living comfort
- H 38 cm x W 110 cm x D 72 cm

The African interior style is unmissable from the latest trends; earthy, neutral and robust designs. The Steppe coffee table fits in perfectly with this living trend. Steppe comes from the Exclusive collection of the Dutch interior design brand. The large round leg provides a striking touch, the slim leg next to it offers extra stability, a dream combination!

### Dimensions

- Height: 38 cm
- Width: 110 cm
- Depth: 72 cm
- Weight capacity: 15 kg
- Weight: 25 kg

+31 88 96 66 300 info@deeekhoorn.com www.deeekhoorn.com

www.deeekhoorn.com | 12-09-2023 | CustomerNo 108916