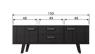

## WATCH TV UNIT PINE ROUGH SAWN BLACK [fsc]















| Color finish      | black |
|-------------------|-------|
| Packages          | 2     |
| Country of origin | NL    |

## Additional description

This Watch TV cabinet has a sturdy look and comes from the latest collection of the brand BePureHome. The Watch TV audio cabinet has a matt black color and is solid, FSC certified, pine with a coarse cut finish. The cabinet has a door on both sides and in the middle two practical storage drawers. All the doors and drawers equipped with large sturdy metal handles.

This TV cabinet has enough space for media equipment and therefore the middle shelf and bottom shelf has a hole so that the wiring can be put through.

This furniture is made of coarse sawn wood. This means that the wood is cut across, giving it a rustic sanded appearance. This gi