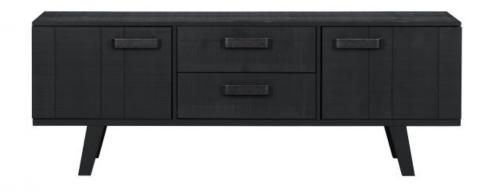

## WATCH TV UNIT PINE ROUGH SAWN BLACK [fsc]

| Color finish      | black |
|-------------------|-------|
| Packages          | 2     |
| Country of origin | NL    |

## Additional description

This Watch TV cabinet has a sturdy look and comes from the latest collection of the brand BePureHome. The Watch TV audio cabinet has a matt black color and is solid, FSC certified, pine with a coarse cut finish. The cabinet has a door on both sides and in the middle two practical storage drawers. All the doors and drawers equipped with large sturdy metal handles.

This TV cabinet has enough space for media equipment and therefore the middle shelf and bottom shelf has a hole so that the wiring can be put through.

This furniture is made of coarse sawn wood. This means that the wood is cut across, giving it a rustic sanded appearance. This gives the furniture an experienced vintage look. This cabinet needs assembly.