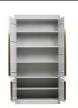

## Additional description

A beautiful, robust cabinet with classic elements, that is the Organize cabinet from the new collection of BePureHome. The Organize cabinet (215x110x44 cm) is made of solid FSC certified pine, painted in a modern colour mist grey and has a sanded finish. The doors have beautiful mouldings and a metal handle over the entire length of the door in an antique brass finish. This antique brass handle gives a modern twist to a predominantly classic cupboard. The interior of the cabinet consists of 3 shelves across the entire width of the cabinet. At the bottom of the cabinet behind the two smaller doors there is also 1 wide shelf over the entire width of the cabinet.....