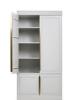

## Additional description

A beautiful, robust cabinet with classic elements, that is the Organize cabinet from the new collection of BePureHome. The Organize cabinet (215x110x44 cm) is made of solid FSC certified pine, painted in a modern colour mist grey and has a sanded finish. The doors have beautiful mouldings and a metal handle over the entire length of the door in an antique brass finish. This antique brass handle gives a modern twist to a predominantly classic cupboard. The interior of the cabinet consists of 3 shelves across the entire width of the cabinet. At the bottom of the cabinet behind the two smaller doors there is also 1 wide shelf over the entire width of the cabinet.....