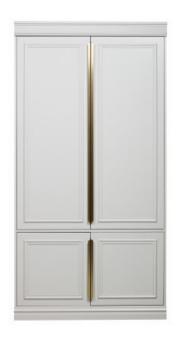

## ORGANIZE STORAGE CABINET 44CM PINE MIST [fsc]

| Dimensions        | 215x110x44 |
|-------------------|------------|
| Material          | PINE       |
| Color finish      | mist       |
| Packages          | 3          |
| Country of origin | NL         |

## Additional description

A beautiful, robust cabinet with classic elements, that is the Organize cabinet from the new collection of BePureHome. The Organize cabinet (215x110x44 cm) is made of solid FSC certified pine, painted in a modern colour mist grey and has a sanded finish. The doors have beautiful mouldings and a metal handle over the entire length of the door in an antique brass finish. This antique brass handle gives a modern twist to a predominantly classic cupboard. The interior of the cabinet consists of 3 shelves across the entire width of the cabinet. At the bottom of the cabinet behind the two smaller doors there is also 1 wide shelf over the entire width of the cabinet.....