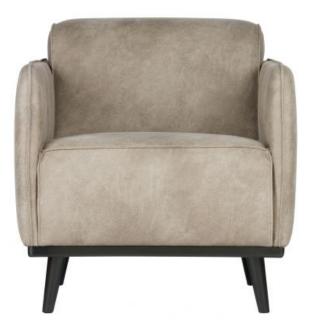

## STATEMENT ARM CHAIR ELEPHANT SKIN

...

Additional description

Color finish

The name of this chair says it all, doesn't it? An armchair like this stands as a clear element in the home. The design of Statement is basic, but of course it does stand out because of its size. Combine this armchair with the sofas from the Statement series for a smooth and complete seating area. This Statement chair fits perfectly in the collection of BePureHome, is pure and sturdy and consists of several variants, fabrics and colors. This variant is covered with a beautiful Elephant skin. This skin looks like leather, but is made of 50% nylon and 50% pu in a warm gray color and that gives the sofa a chic look and feels great. The seat depth is 60 cm, the seat width 59 cm and the seat height 46 cm. The leg height is 15 cm and the height of the frame 18 cm. The armrest has a height of 66 cm and a width of 6.5 cm.