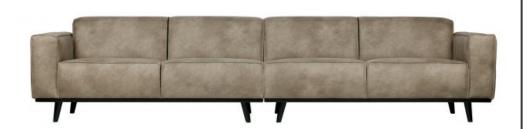

## STATEMENT XL 4-SEATER 372 CM ELEPHANT SKIN

| Dimensions   | 77x372x93        |
|--------------|------------------|
| Material     | 50% nylon/50% pu |
| Color finish | elephant skin    |

## Additional description

The name of this couch says enough, right? A sofa like this stands as a clear element in the house. A sofa determines the atmosphere of the interior and this sofa provides a good basis for multiple living styles. The design of Statement is basic, but the size of the sofa makes it stand out. This spacious 4-seater sofa offers enough space for the whole family and sits comfortably. This sofa Statement fits perfectly in the collection of BePureHome, is pure and sturdy and consists of several variants, fabrics and colors. This variant is covered with a beautiful Elephant skin. This skin looks like leather, but is made of 50% nylon and 50% pu in a warm gray color and that gives the sofa a chic look and feels great.

The seat depth is 63 cm, the seat width 312 cm and the seat height 45 cm. The height of the armrest is 65 cm and the width of the armrest is 24 cm. The leg height is 15.5 cm and the height of the frame 18.5 cm.