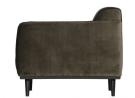

## STATEMENT ARM CHAIR VELVET WARM GREEN

| Dimensions   | 77x72x93   |
|--------------|------------|
| Material     | 100% pes   |
| Color finish | warm green |

## Additional description

The name of this armchair says it all, right? An armchair like this stands as a clear element in the house. The design of Statement is basic, but it does stand out because of its size. Combine this armchair with the sofas from the Statement series for a gifted and complete sitting area. This Statement armchair fits perfectly into the BePureHome collection, is pure and sturdy and consists of several variants, fabrics and colours. This variant is equipped with warm green velvet.