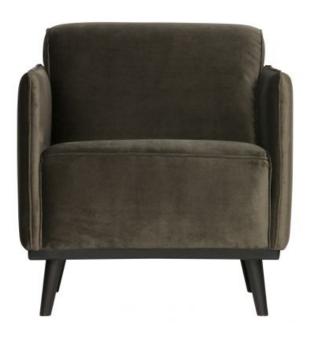

## STATEMENT ARM CHAIR VELVET WARM GREEN

| Dimensions   | 77x72x93   |
|--------------|------------|
| Material     | 100% pes   |
| Color finish | warm green |

## Additional description

The name of this armchair says it all, right? An armchair like this stands as a clear element in the house. The design of Statement is basic, but it does stand out because of its size. Combine this armchair with the sofas from the Statement series for a gifted and complete sitting area. This Statement armchair fits perfectly into the BePureHome collection, is pure and sturdy and consists of several variants, fabrics and colours. This variant is equipped with warm green velvet.