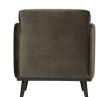

## STATEMENT ARM CHAIR VELVET WARM GREEN

| Dimensions   | 77x72x93   |
|--------------|------------|
| Material     | 100% pes   |
| Color finish | warm green |

## Additional description

The name of this armchair says it all, right? An armchair like this stands as a clear element in the house. The design of Statement is basic, but it does stand out because of its size. Combine this armchair with the sofas from the Statement series for a gifted and complete sitting area. This Statement armchair fits perfectly into the BePureHome collection, is pure and sturdy and consists of several variants, fabrics and colours. This variant is equipped with warm green velvet.