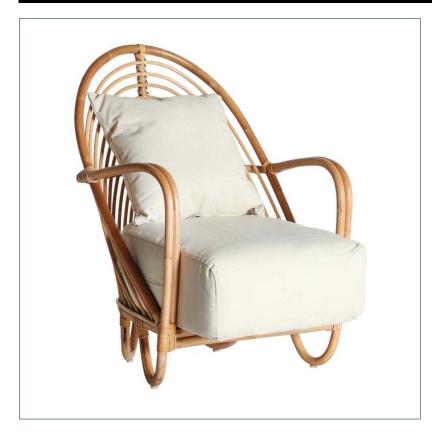

## Ref. 32513 BALDI ARMCHAIR

## COMPOSITION

Rattan combined with polyester.

## **DIMENSIONS**

Measurements (length x width x height):  $75 \times 65 \times 87$  cm.

Weight: 7,5 kg.

Legs dimensions: 3x3x15 cm.

Seat size: 52x61x20 cm.

Height floor to seat: 36 cm.

Height floor to armrest: 58 cm.

Backrest size: 53x55x3 cm.

Supported Weight: 120 kg.

Number of seats:

Detachable parts: seat

Included: Cushions.

| Packaging | Туре   | Units/Box | Content | Volume | Length | Wide | High | Weigth (Kg) |
|-----------|--------|-----------|---------|--------|--------|------|------|-------------|
|           | CARTON | 1         |         | 0.4085 | 67     | 67   | 91   | 11,2        |