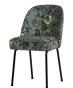

## Additional description

This Vogue dining chair is new in the collection of the brand BePureHome. The dining chair is super comfortable and the soft fabric and friendly round shapes make this chic dining chair a piece of jewelry for today's interior. The legs are made of black metal. Thanks to its slim design, this chair also fits into a variety of living styles.

The Vogue dining chair is upholstered with the beautiful and rich velvet fabric Kornaline (100%PES) in the color gray with a rich floral print.

The Vogue dining chair has a height of 82.5 cm, a width of 50 cm and a depth of 57 cm. The legs have a height of 40 cm. The seat height is 50 cm, the seat depth is 45 cm and the seat width is 50 cm.