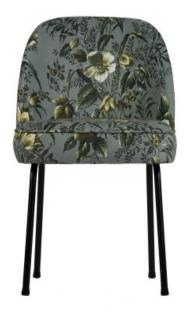

## VOGUE DINING CHAIR VELVET POPPY GREY

Country of origin PL

## Additional description

This Vogue dining chair is new in the collection of the brand BePureHome. The dining chair is super comfortable and the soft fabric and friendly round shapes make this chic dining chair a piece of jewelry for today's interior. The legs are made of black metal. Thanks to its slim design, this chair also fits into a variety of living styles.

The Vogue dining chair is upholstered with the beautiful and rich velvet fabric Kornaline (100%PES) in the color gray with a rich floral print.

The Vogue dining chair has a height of 82.5 cm, a width of 50 cm and a depth of 57 cm. The legs have a height of 40 cm. The seat height is 50 cm, the seat depth is 45 cm and the seat width is 50 cm.