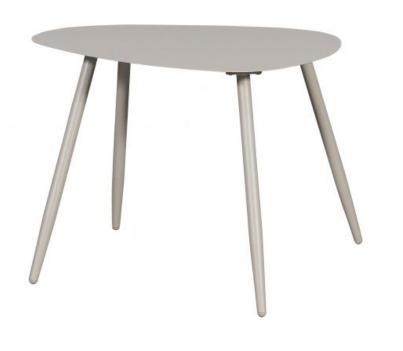

# AIVY COFFEE TABLE METAL MIST 50x68CM

wosod

Intrastat Code 940320809

# Additional description

- Friendly shaped outdoor coffee table
- Made of metal with a protective powder coating
- Suitable for indoor and outdoor use
- H 50 cm x W 68 cm x D 51 cm

The Aivy side table is from the outdoor collection by Dutch interior design brand WOOOD. The friendly shaped table top offers a spacious surface for all the goodies and summer drinks. The tapered legs look slender and give Aivy a stylish look.

### Dimensions

- Height: 50 cm - Width: 68 cm

- Depth: 51 cm

- Table top thickness: 1.5 cm

- Leg height:  $48.5\ cm$ 

- Leg thickness: Ø 3/1.5 cm - Weight capacity: 15 kg

- Weight: 6 kg