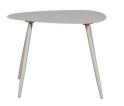

# AIVY COFFEE TABLE METAL MIST 50x68CM

wosod

Intrastat Code 940320809

# Additional description

- Friendly shaped outdoor coffee table
- Made of metal with a protective powder coating
- Suitable for indoor and outdoor use
- H 50 cm x W 68 cm x D 51 cm

The Aivy side table is from the outdoor collection by Dutch interior design brand WOOOD. The friendly shaped table top offers a spacious surface for all the goodies and summer drinks. The tapered legs look slender and give Aivy a stylish look.

### Dimensions

- Height: 50 cm - Width: 68 cm

- Depth: 51 cm

- Table top thickness: 1.5 cm

- Leg height:  $48.5\ cm$ 

- Leg thickness: Ø 3/1.5 cm - Weight capacity: 15 kg

- Weight: 6 kg