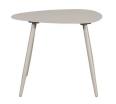

## AIVY COFFEE TABLE METAL MIST 45x58CM

wosod

Packages 1

Intrastat Code 940320809

## Additional description

Country of origin

- Friendly shaped outdoor coffee table
- Made of metal with a protective powder coating
- Suitable for indoor and outdoor use
- H 45 cm x W 58 cm x D 43 cm

The Aivy side table is from the outdoor collection by Dutch interior design brand WOOOD. The friendly shaped table top offers a spacious surface for all the goodies and summer drinks. The tapered legs look slender and give Aivy a stylish look.

## Dimensions

- Height: 45 cm
- Width: 58 cm
- Depth: 43 cm
- Table top thickness: 1.5 cm
- Foot height:  $43.5\ \mbox{cm}$
- Leg thickness: Ø 3/1.5 cm - Carrying capacity: 15 kg
- Carrying capacity: 13
- Weight: 4.5 kg