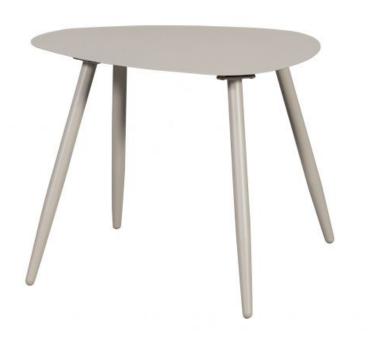

## AIVY COFFEE TABLE METAL MIST 45x58CM

wosod

Packages 1

Intrastat Code 940320809

## Additional description

Country of origin

- Friendly shaped outdoor coffee table
- Made of metal with a protective powder coating
- Suitable for indoor and outdoor use
- H 45 cm x W 58 cm x D 43 cm

The Aivy side table is from the outdoor collection by Dutch interior design brand WOOOD. The friendly shaped table top offers a spacious surface for all the goodies and summer drinks. The tapered legs look slender and give Aivy a stylish look.

## Dimensions

- Height: 45 cm
- Width: 58 cm
- Depth: 43 cm
- Table top thickness: 1.5 cm
- Foot height:  $43.5\ \mbox{cm}$
- Leg thickness: Ø 3/1.5 cm - Carrying capacity: 15 kg
- Carrying capacity: 13
- Weight: 4.5 kg