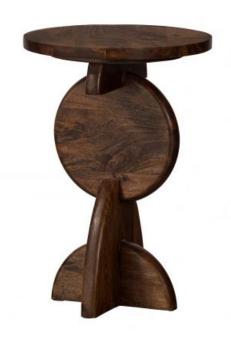

# NORI SIDE TABLE MANGO WOOD WARM BROWN

wosod

Packages 1

Country of origin IN

Intrastat Code 94036010

## Additional description

- Playfully shaped side table
- Made of mango wood
- Finished in a brown, natural tone
- H 60 cm x W 40 cm x D 40 cm

Side table Nori is part of the Exclusive collection by Dutch interior design brand WOOOD. The round table top and stacked leg form a playful design. The stable stand and organic look make Nori a striking addition to any bold interior!

#### Dimensions

- Height: 60 cm
- Diameter: 40 cm
- Carrying capacity: 15 kg
- Weight: 7.5 kg