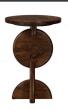

# NORI SIDE TABLE MANGO WOOD WARM BROWN

wosod

Packages 1

Country of origin IN

Intrastat Code 94036010

## Additional description

- Playfully shaped side table
- Made of mango wood
- Finished in a brown, natural tone
- H 60 cm x W 40 cm x D 40 cm

Side table Nori is part of the Exclusive collection by Dutch interior design brand WOOOD. The round table top and stacked leg form a playful design. The stable stand and organic look make Nori a striking addition to any bold interior!

#### Dimensions

- Height: 60 cm
- Diameter: 40 cm
- Carrying capacity: 15 kg
- Weight: 7.5 kg