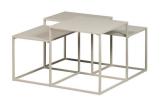

## Additional description

- Coffee table with playful height variations
- Made of metal with a warm, greige powder coating
- Suitable for indoor use only
- H 42 cm x W 75 cm x D 75 cm

The Mida coffee table comes from the collection of Dutch interior design brand WOOOD and is a playful item. The coffee table consists of four tabletops of different heights and a slim frame. The colour is a mix of grey and beige; greige, which blends easily with your colour palette.

## Dimensions

- Height: 42 cm

- Width: 75 cm - Depth: 75 cm

- XL table section: 42x45x43 cm (HxWxD

+31 88 96 66 300 info@deeekhoorn.com www.deeekhoorn.com