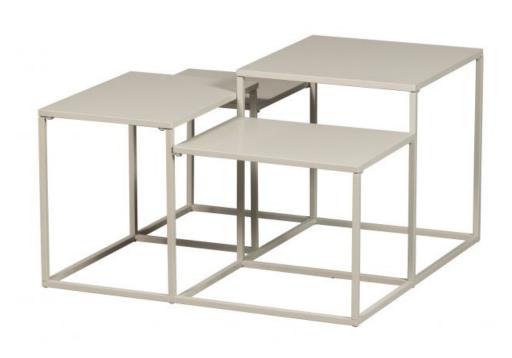

## Additional description

- Coffee table with playful height variations
- Made of metal with a warm, greige powder coating
- Suitable for indoor use only
- H 42 cm x W 75 cm x D 75 cm

The Mida coffee table comes from the collection of Dutch interior design brand WOOOD and is a playful item. The coffee table consists of four tabletops of different heights and a slim frame. The colour is a mix of grey and beige; greige, which blends easily with your colour palette.

## Dimensions

- Height: 42 cm

- Width: 75 cm - Depth: 75 cm

- XL table section: 42x45x43 cm (HxWxD

+31 88 96 66 300 info@deeekhoorn.com www.deeekhoorn.com