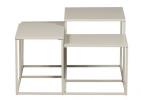

## Additional description

- Coffee table with playful height variations
- Made of metal with a warm, greige powder coating
- Suitable for indoor use only
- H 42 cm x W 75 cm x D 75 cm

The Mida coffee table comes from the collection of Dutch interior design brand WOOOD and is a playful item. The coffee table consists of four tabletops of different heights and a slim frame. The colour is a mix of grey and beige; greige, which blends easily with your colour palette.

## Dimensions

- Height: 42 cm

- Width: 75 cm - Depth: 75 cm

- XL table section: 42x45x43 cm (HxWxD

+31 88 96 66 300 info@deeekhoorn.com www.deeekhoorn.com