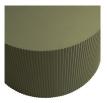

## Additional description

- Robust, round side table
- Made of pressed sheet material
- Finished with a protected lacquer
- H 40 x ø 60 cm

This robust side table is practical and stylish! The Sanne side table is from the collection of Dutch brand WOOOD. Its robust look makes the occasional table look solid and the possibilities are endless. The table offers enough space for glasses and snacks, but also as a stage for your prettiest flowers or plant. You can even use the Sanne table as an extra seat for the kids or as an ottoman.

## Material

The MDF sheet material in our collections is formed from compressed wood fibres that are glued under pressure using

Dimensions

+31 88 96 66 300 info@deeekhoorn.com www.deeekhoorn.com