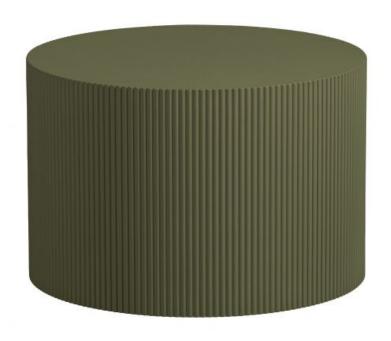

## SANNE SIDETABLE ROUND MILITARY GREEN

wosod

| EAN               | 8714713182640  |
|-------------------|----------------|
| Dimensions        | 40x60x60       |
| Material          | MDF            |
| Color finish      | military green |
| Packages          | 1              |
| Country of origin | CN             |
| Intrastat Code    | 94036010       |

## Additional description

- Robust, round side table
- Made of pressed sheet material
- Finished with a protected lacquer
- H 40 x ø 60 cm

This robust side table is practical and stylish! The Sanne side table is from the collection of Dutch brand WOOOD. Its robust look makes the occasional table look solid and the possibilities are endless. The table offers enough space for glasses and snacks, but also as a stage for your prettiest flowers or plant. You can even use the Sanne table as an extra seat for the kids or as an ottoman.