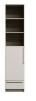

## PURE 1 DRS WARDROBE SPLIT PINE DUST [fsc]

| 379551-D          | Productcode       |
|-------------------|-------------------|
| 8714713190386     | EAN               |
| 215x48x60         | Dimensions        |
| PINE              | Material          |
| dust              | Color finish      |
| 2                 | Packages          |
| NL                | Country of origin |
| Assembly required | Assembly required |
| 94035000          | Intrastat Code    |

## Additional description

- Generous cupboard with sleek design
- Made of FSC-certified pine wood
- Timeless colour finish
- H 215 cm x W 48 cm x D 60 cm

The Pure wardrobe series comes from the collection of Dutch interior design brand WOOOD and is a fine addition to any bedroom. The wardrobes offer plenty of storage space for all your clothes and linen. Wonderful to hide behind the stylishly designed doors. Accessories and mood makers can be displayed in the open compartments.