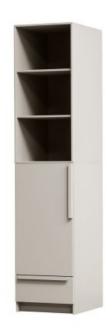

## PURE 1 DRS WARDROBE SPLIT PINE DUST [fsc]

| 379551-D          | Productcode       |
|-------------------|-------------------|
| 8714713190386     | EAN               |
| 215x48x60         | Dimensions        |
| PINE              | Material          |
| dust              | Color finish      |
| 2                 | Packages          |
| NL                | Country of origin |
| Assembly required | Assembly required |
| 94035000          | Intrastat Code    |

## Additional description

- Generous cupboard with sleek design
- Made of FSC-certified pine wood
- Timeless colour finish
- H 215 cm x W 48 cm x D 60 cm

The Pure wardrobe series comes from the collection of Dutch interior design brand WOOOD and is a fine addition to any bedroom. The wardrobes offer plenty of storage space for all your clothes and linen. Wonderful to hide behind the stylishly designed doors. Accessories and mood makers can be displayed in the open compartments.