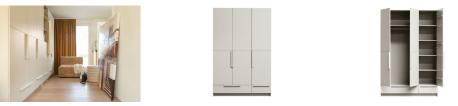

#### Additional description

- Spacious cupboard with sleek design
- Made of FSC-certified pine wood
- Timeless colour finish
- H 215 cm x W 142 cm x D 60 cm

The Pure wardrobe series comes from the collection of Dutch interior design brand WOOOD and is a fine addition to any bedroom. The wardrobes offer plenty of storage space for all your clothes and linen. Wonderful to hide behind the stylishly designed doors. Divide the wardrobe with more shelves using the option package, available while stocks last.

#### Dimensions

- Height: 215 cm
- Width: 142 cm
- Depth: 60 cm
- Compartment size: top H 32.5 cm
- Compartment size: bottom H 41 cm

- Weight: 104 kg

+31 88 96 66 300 info@deeekhoorn.com www.deeekhoorn.com