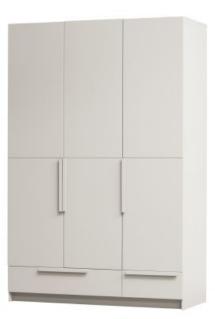

#### Additional description

- Spacious cupboard with sleek design
- Made of FSC-certified pine wood
- Timeless colour finish
- H 215 cm x W 142 cm x D 60 cm

The Pure wardrobe series comes from the collection of Dutch interior design brand WOOOD and is a fine addition to any bedroom. The wardrobes offer plenty of storage space for all your clothes and linen. Wonderful to hide behind the stylishly designed doors. Divide the wardrobe with more shelves using the option package, available while stocks last.

#### Dimensions

- Height: 215 cm
- Width: 142 cm
- Depth: 60 cm
- Compartment size: top H 32.5 cm
- Compartment size: bottom H 41 cm

- Weight: 104 kg

+31 88 96 66 300 info@deeekhoorn.com www.deeekhoorn.com