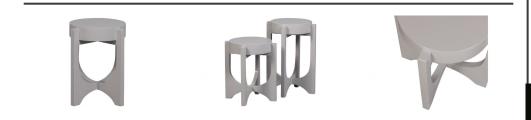

- Stylish side table with airy design

- Made of mango wood
- Finished in a natural shade of grey
- H 41 cm x W 35 cm x D 35 cm

Side table Hold Up is part of the collection by Dutch interior design brand VTWONEN. The round table top and arched leg form an authentic design with a design sauce. The stable stand and stately appearance make Hold Up a safe addition to many interior styles!

### Dimensions

- Height: 41 cm
- Diameter: 35 cm
- Carrying capacity: 15 kg
- Weight: 4 kg