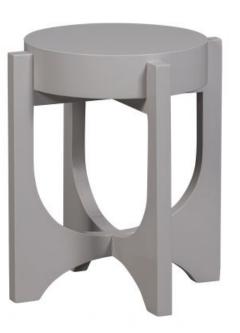

# HOLD UP COFFEE TABLE MANGO WOOD WARM GREY 41x35CM

- Stylish side table with airy design

- Made of mango wood
- Finished in a natural shade of grey
- H 41 cm x W 35 cm x D 35 cm

Side table Hold Up is part of the collection by Dutch interior design brand VTWONEN. The round table top and arched leg form an authentic design with a design sauce. The stable stand and stately appearance make Hold Up a safe addition to many interior styles!

### Dimensions

- Height: 41 cm
- Diameter: 35 cm
- Carrying capacity: 15 kg
- Weight: 4 kg