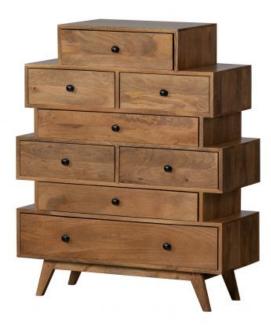

# LINDE DRESSER MANGO WOOD NATURAL

basıclabel

## Additional description

- Playful chest of drawers
- Mango wood with matt coating
- Playful design
- H 105 cm x W 86 cm x D 35 cm

A playful design and lots of storage space? The Linde chest of drawers offers it all! This gem comes from the collection of Dutch interior design brand Basiclabel and fits perfectly in an interior style with a wink or a cool kids' room. The eight generous drawers offer more than enough storage space for books, toys and other knick-knacks you prefer to store out of sight.

#### Dimensions

- Height: 105 cm
- Width: 86 cm
- Depth: 35 cm
- Drawer capacity smallest drawers: 11x34x27 cm (hxwxd)
- Middle drawer capacity: 9x64.5x27 cm (hxwxd)
- Drawer capacity of largest drawer: 12x80.5x27 cm (hxwxd)
- Foot height: 15 cm (11 cm
- Foot thickness: 3/5 x 2.5 c