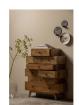

## Additional description

- Playful chest of drawers
- Mango wood with matt coating
- Playful design
- H 105 cm x W 86 cm x D 35 cm

A playful design and lots of storage space? The Linde chest of drawers offers it all! This gem comes from the collection of Dutch interior design brand Basiclabel and fits perfectly in an interior style with a wink or a cool kids' room. The eight generous drawers offer more than enough storage space for books, toys and other knick-knacks you prefer to store out of sight.

### Material

Mango wood is known for its warm golden brown colour, durable growth and long durability. Mango wood is also characterised by clearly visible grain and colour nuances. The grain, a yellow glow or dark lines and knots ensure that each mango wood item is unique. Mango wood is very strong and one of the harder woods, so a mango wood item will not easily be damaged.