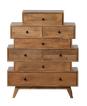

# LINDE DRESSER MANGO WOOD NATURAL

basıclabel

## Additional description

- Playful chest of drawers
- Mango wood with matt coating
- Playful design
- H 105 cm x W 86 cm x D 35 cm

A playful design and lots of storage space? The Linde chest of drawers offers it all! This gem comes from the collection of Dutch interior design brand Basiclabel and fits perfectly in an interior style with a wink or a cool kids' room. The eight generous drawers offer more than enough storage space for books, toys and other knick-knacks you prefer to store out of sight.

#### Dimensions

- Height: 105 cm
- Width: 86 cm
- Depth: 35 cm
- Drawer capacity smallest drawers: 11x34x27 cm (hxwxd)
- Middle drawer capacity: 9x64.5x27 cm (hxwxd)
- Drawer capacity of largest drawer: 12x80.5x27 cm (hxwxd)
- Foot height: 15 cm (11 cm
- Foot thickness: 3/5 x 2.5 c