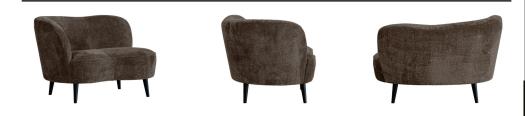

## SARA LOUNGE ARMCHAIR LEFT COARSE WOVEN GREY/BROWN

- Luxuriously soft upholstery

- Part of the Sara collection

- H 71 cm x W 112 cm x D 81 cm

Sleek, subtle and friendly shapes. The Sara series, from the collection of Dutch interior design label WOOOD, consists of various models and a wide range of basic and trend colours. The softly rounded corners combined with the comfortable upholstery make Sara a true eye-catcher in any interior! The high, wooden legs give the design air, making your favourite Sara item fit easily into any living space. Which Sara will soon enrich your home?

## Material

Sara is constructed from a combination of FSC-certified hardwood and MDF. The seat is filled with a T3538 foam and the back contains a T2130 foam, providing firm, supportive seating comfort. The foam seat is kept in shape by strong elastic bands. The legs are made of birch wood.

Sara is upholstered in a coarse woven velvet. Our Capi coarse velvet has a distinctive structure, giving it a luxurious look and special shine. The soft fabric is made of 64% recycled PET plastic (man-made yarns made from recycled PET bottles - so dúbly recycled!), 29% polyester yarn and 7% RCO. The coarse-textured velvet has a Martindale of 100,000, maki...