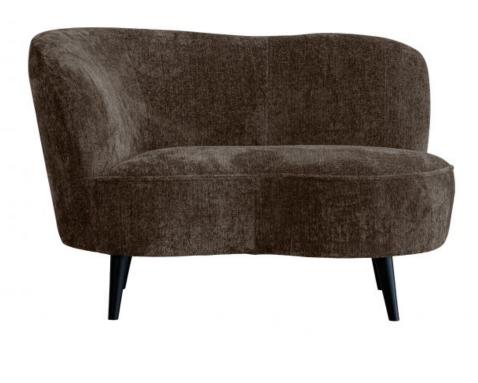

## SARA LOUNGE ARMCHAIR LEFT COARSE WOVEN GREY/BROWN

- Luxuriously soft upholstery

- Part of the Sara collection

- H 71 cm x W 112 cm x D 81 cm

Sleek, subtle and friendly shapes. The Sara series, from the collection of Dutch interior design label WOOOD, consists of various models and a wide range of basic and trend colours. The softly rounded corners combined with the comfortable upholstery make Sara a true eye-catcher in any interior! The high, wooden legs give the design air, making your favourite Sara item fit easily into any living space. Which Sara will soon enrich your home?

## Material

Sara is constructed from a combination of FSC-certified hardwood and MDF. The seat is filled with a T3538 foam and the back contains a T2130 foam, providing firm, supportive seating comfort. The foam seat is kept in shape by strong elastic bands. The legs are made of birch wood.

Sara is upholstered in a coarse woven velvet. Our Capi coarse velvet has a distinctive structure, giving it a luxurious look and special shine. The soft fabric is made of 64% recycled PET plastic (man-made yarns made from recycled PET bottles - so dúbly recycled!), 29% polyester yarn and 7% RCO. The coarse-textured velvet has a Martindale of 100,000, maki...