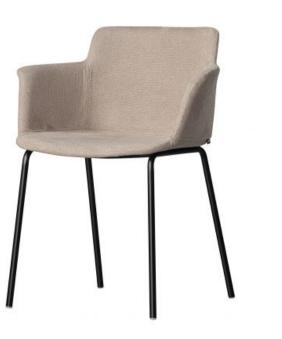

## TIEME DINING CHAIR WITH ARMREST SAND

## wosod

| 14713176571 |
|-------------|
| 82x62x55    |
| 100% pes    |
| sand        |
| 1           |
| CN          |
| 94017100    |
|             |

Additional description

- Comfortable seat
- Upholstered in a soft combination fabric
- Stylish and slimline base
- H 82 cm x W 62 cm x D 55 cm

This stylish seat is from the collection of Dutch interior design brand WOOOD. Tieme is characterised by its soft-grip woven fabric, this fine combination fabric in light colour tone contrasts beautifully with the stylish, slim leg frame. Its simple design makes Tieme a timeless item.