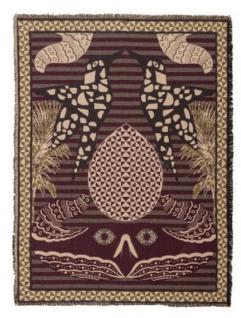

## **DEVOTE JACQUARD PLAID WITH DOUBLE BIRD MULTICOLOR**

| Productcode            | 801310-M      |
|------------------------|---------------|
| EAN                    | 8714713177530 |
| Dimensions             | 1x130x170     |
| Material               | 100% cotton   |
| Color finish           | multi         |
| Packages               | 1             |
| Country of origin      | IN            |
| Intrastat Code         | 63049291      |
| Additional description |               |

- Heavyweight plaid
- Made of 100% natural cotton
- Jacquard woven print
- L 130 cm x W 170 cm

This detailed jacquard woven plaid comes from the collection of Dutch interior design brand BePureHome and has a remarkably heavy quality. The colour palette and mystical print is inspired by Eastern serenity. The Devote plaid is made of 100% cotton and has a comfortable feel.