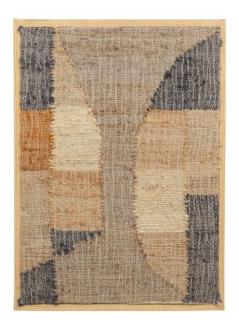

# RELEASE WALL DECO MULTICOLOR 70x50CM

**Packages** 

Intrastat Code 63079091

### Additional description

Country of origin

- Fabric artwork
- Tufted print of jute and cotton blend
- Neutral wooden frame
- H 70 cm x W 50 cm x D 1 cm

An eye-catching artwork which also benefits room acoustics? Release wall deco is the perfect solution! This fabric artwork comes from the collection of Dutch interior design brand BePureHome and is made of a jute-cotton mix. The print was created using a machine tuff technique, often seen in the development of rugs. Extremely strong!

#### Dimensions

- Height: 70 cm - Width: 50 cm - Thickness: 1 cm - Weight: 16 kg