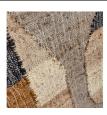

### Additional description

Country of origin

- Fabric artwork
- Tufted print of jute and cotton blend
- Neutral wooden frame
- H 70 cm x W 50 cm x D 1 cm

An eye-catching artwork which also benefits room acoustics? Release wall deco is the perfect solution! This fabric artwork comes from the collection of Dutch interior design brand BePureHome and is made of a jute-cotton mix. The print was created using a machine tuff technique, often seen in the development of rugs. Extremely strong!

#### Material

Jute is a vegetable material. The grass grows in a tropical environment, the jute fibres are extracted from the pith of the stems, then washed, dried, oiled and spun into yarn. The jute items in our collections are coarsely woven to achieve a robust look. Jute is quite stiff but can be coloured very well because of this, pigment adheres thoroughly to the coarse fibres.