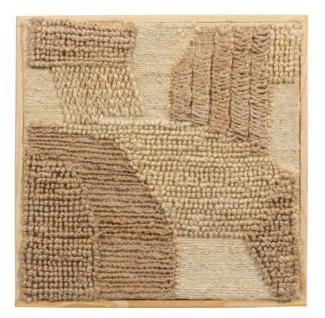

## **SPECK WALL DECO MULTICOLOR 60x60CM**

| Color finish           | multi    |
|------------------------|----------|
| Packages               | 1        |
| Country of origin      | IN       |
| Intrastat Code         | 63079091 |
| Additional description |          |

- Fabric artwork

- Tufted print made of jute and cotton mix
- Neutral wooden frame
- H 60 cm x W 60 cm x D 1 cm

An eye-catching artwork which also benefits room acoustics? Speck wall deco is the perfect solution! This fabric artwork comes from the collection of Dutch interior design brand BePureHome and is made of a jute-cotton mix. The print was created using a machine tuff technique, commonly seen in the development of rugs. Extremely strong!

## Material

Jute is a vegetable material. The grass grows in a tropical environment, the jute fibres are extracted from the pith of the stems, then washed, dried, oiled and spun into yarn. The jute items in our collections are coarsely woven to achieve a robust look. Jute is quite stiff but can be coloured very well because of this, pigment adheres thoroughly to the coarse fibres.