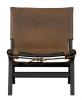

## Additional description

- Sturdy lounge chair
- Made of black lacquered wood
- Seat in chocolate brown leather
- H 86 cm x W 78 cm x D 62 cm

The Consume armchair brings together the Wild West with timeless design. The combination of the black lacquered wooden frame with the warm brown leather seat gives this lounge chair a real cowboy look. Now that's lounging with guts!

## Material

The leather seat has a smooth grip and a matt sheen. The warm tint of the leather gives it a luxurious look. This warm hue has been created using a roof dyeing technique, which colours and protects the leather with a thin layer. Leather remains sensitive to direct sunlight and moisture, so careful maintenance is recommended.

## Dimensions

- Height: 86 cm
- Width: 78 cm

+31 88 96 66 300 info@deeekhoorn.com www.deeekhoorn.com

- Backrest height: 86/52 cm
- Leg height: 30/28 cm
- Leg t...