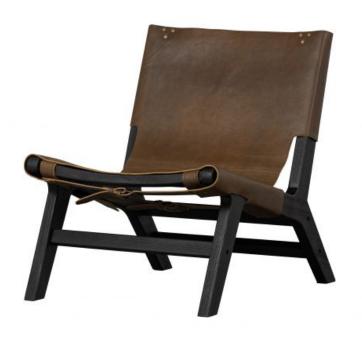

## CONSUME ARMCHAIR WOOD/ REAL LEATHER BLACK/BROWN

| Material          | wood/leather      |
|-------------------|-------------------|
| Color finish      | black/brown       |
| Packages          | 1                 |
| Country of origin | IN                |
| Assembly required | Assembly required |
| Intrastat Code    | 94036010          |

## Additional description

- Sturdy lounge chair
- Made of black lacquered wood
- Seat in chocolate brown leather
- H 86 cm x W 78 cm x D 62 cm

The Consume armchair brings together the Wild West with timeless design. The combination of the black lacquered wooden frame with the warm brown leather seat gives this lounge chair a real cowboy look. Now that's lounging with guts!

## Material

The leather seat has a smooth grip and a matt sheen. The warm tint of the leather gives it a luxurious look. This warm hue has been created using a roof dyeing technique, which colours and protects the leather with a thin layer. Leather remains sensitive to direct sunlight and moisture, so careful maintenance is recommended.